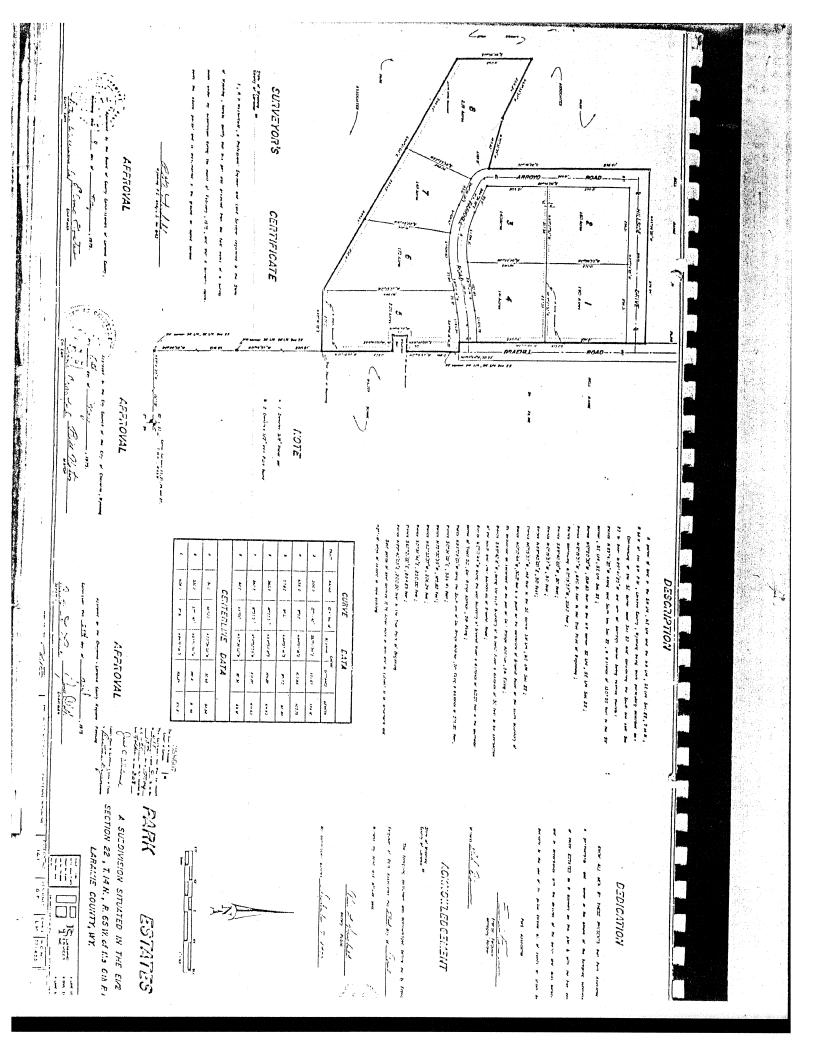

The proposed project does not meet the density requirements of the zoning district in which the property lies, that is, zone district "AR." The density requirement in this zone district is a minimum of 5 acres. Park Estates, having been platted in 1977, Lot 5 at 2.05 acres and Lot 6 at 1.75 acres are considered a nonconforming use in regard to density. Should a new lot or lots, be proposed in this same area, as in this project, that nonconforming use ceases to be operative and the land is subject to the existing zoning regulation, which requires a five-acre minimum. The creation of these new tracts would likewise remove the "nonconforming" provisions in the small wastewater regulations as well.

The proposed tracts in this application, per the Revised Plat submitted on 5-11-21, are, 1.11 acres and 2.69 acres.

The project therefore proposes an unlawful subdivision, in the absence of a zone change, under the existing Laramie County land-use regulations. This means that it does not meet the criteria under either subsection (b) or subsection (d) and LCLUR 2-1-100 for an administrative exemption to either the preliminary development plan or the administrative exemption for platting. It should be noted that a zone change application is not considered part of the administrative plat process and is a separate proceeding.