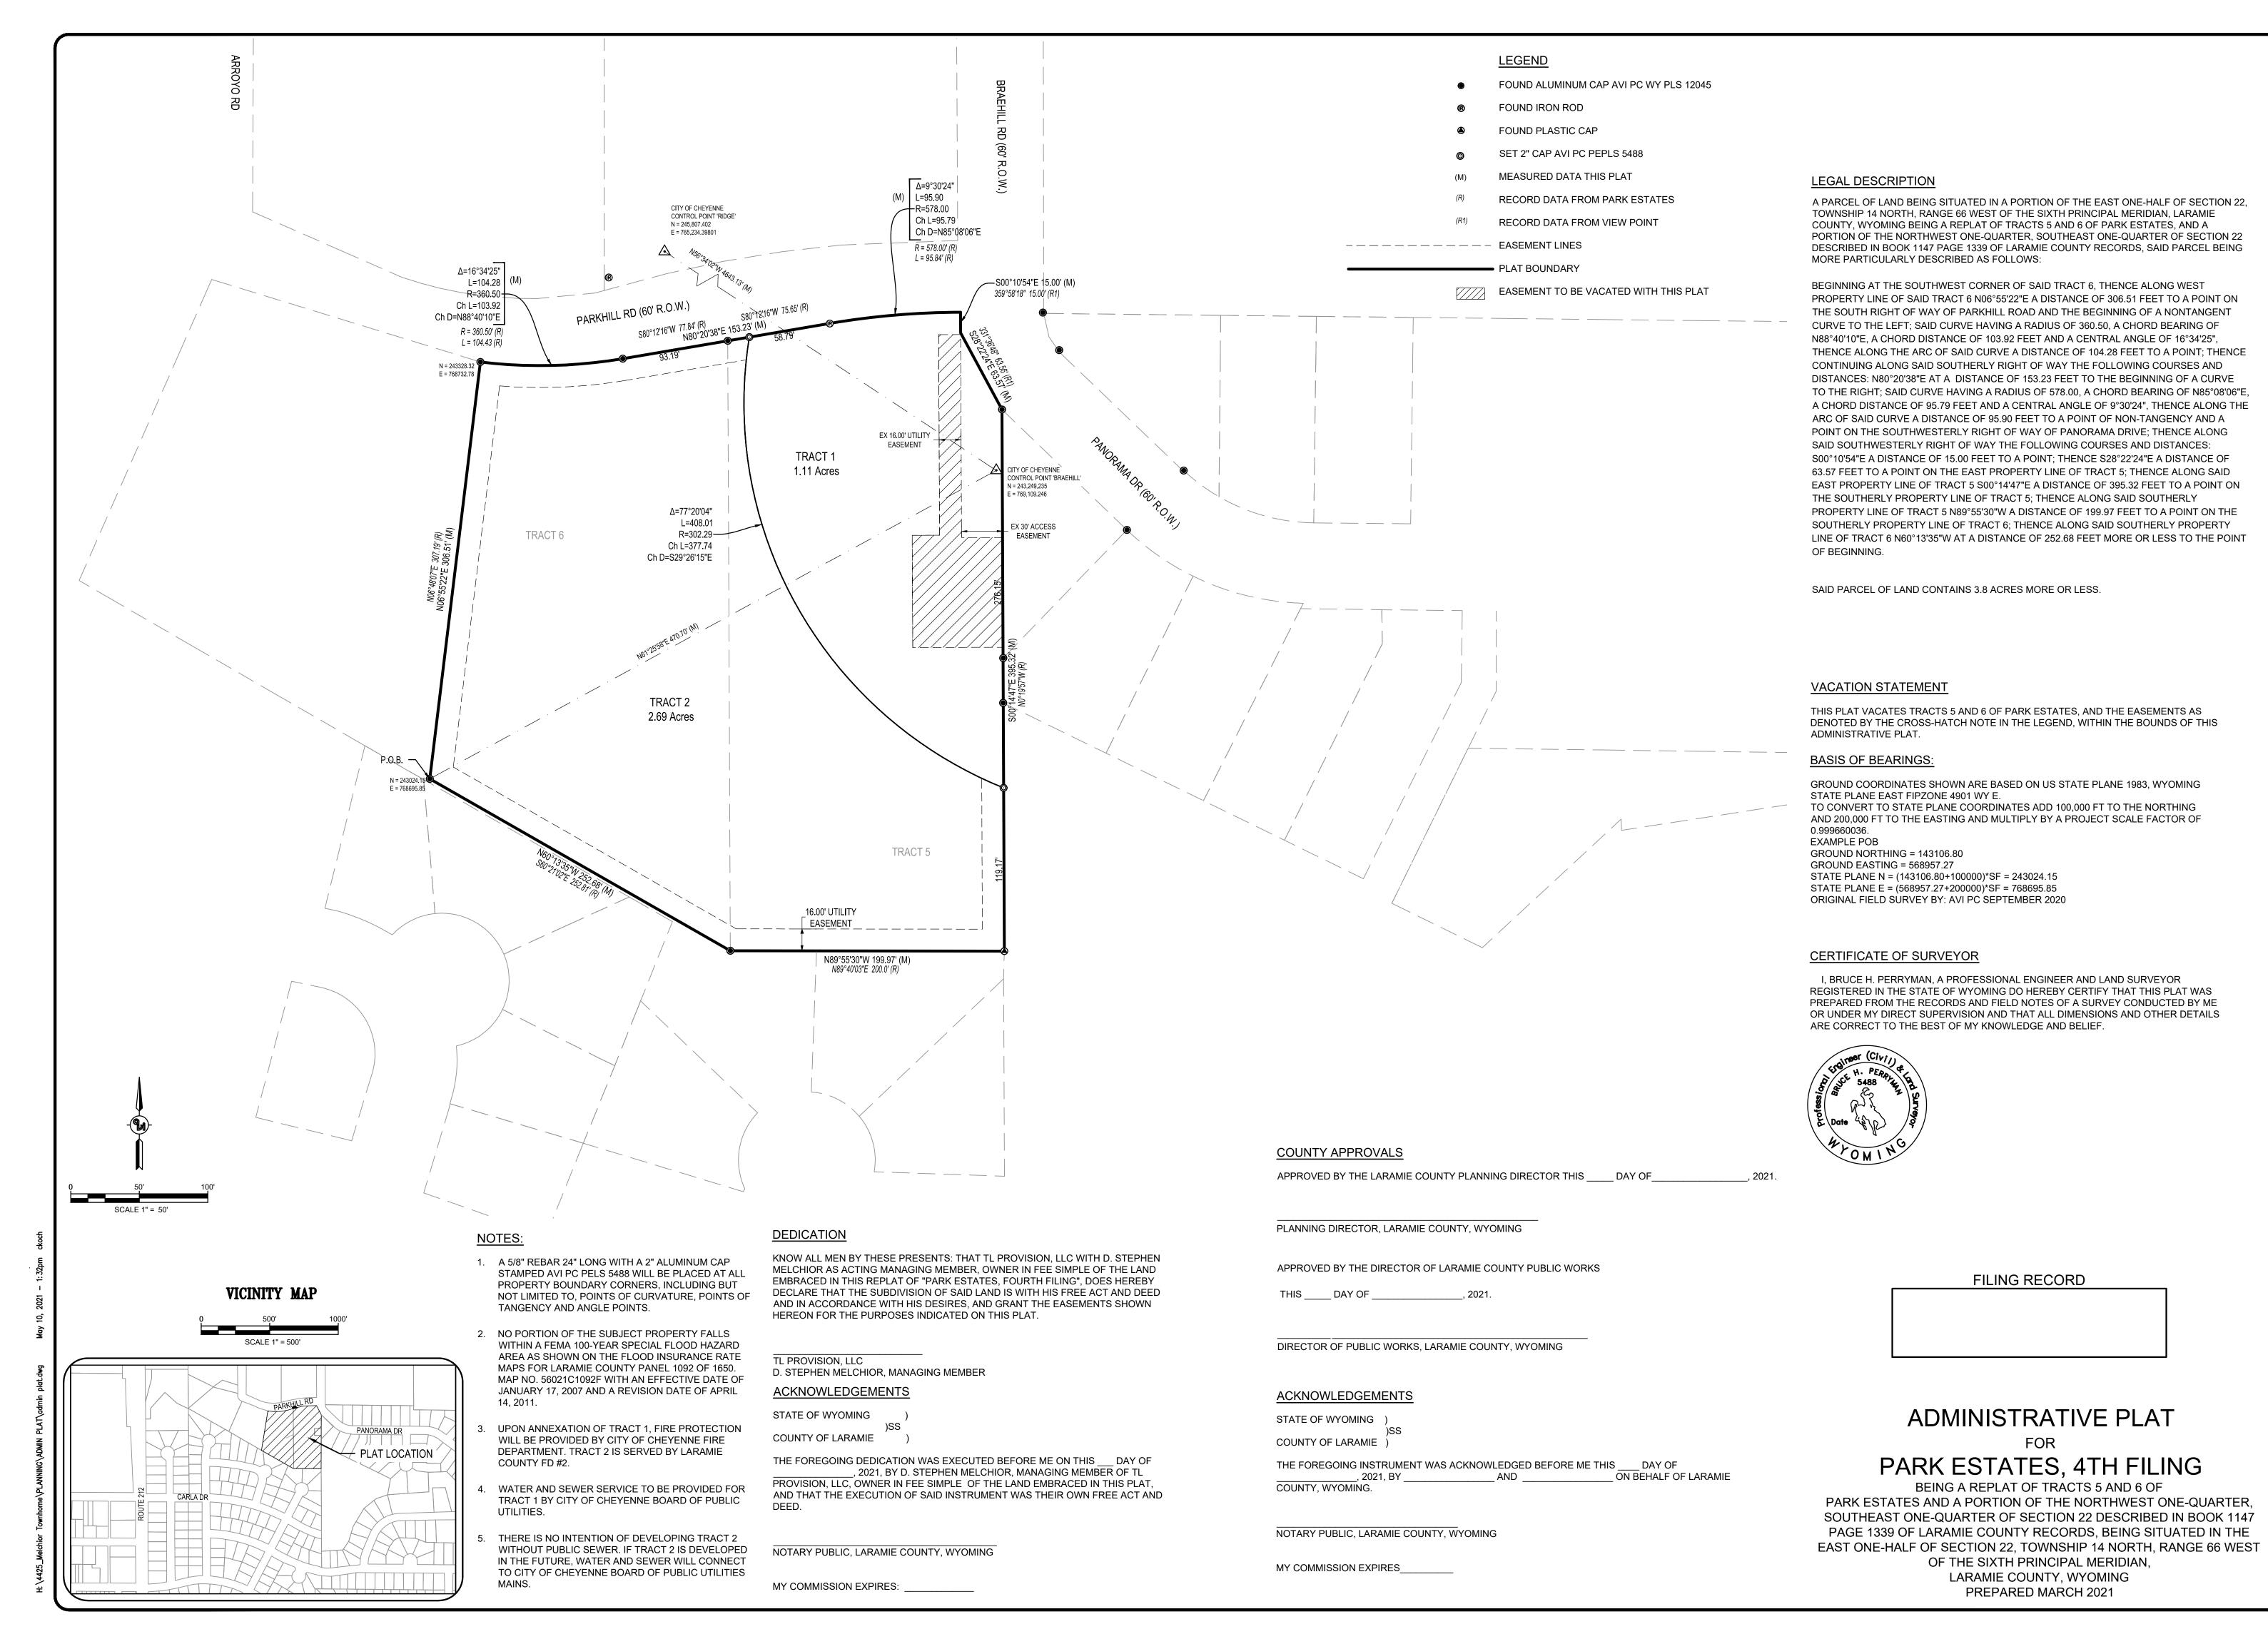

The proposed project does not meet the density requirements of the zoning district in which the property lies, that is, zone district "AR." The density requirement in this zone district is a minimum of 5 acres. Park Estates, having been platted in 1977, Lot 5 at 2.05 acres and Lot 6 at 1.75 acres are considered a nonconforming use in regard to density. Should a new lot or lots, be proposed in this same area, as in this project, that nonconforming use ceases to be operative and the land is subject to the existing zoning regulation, which requires a five-acre minimum. The creation of these new tracts would likewise remove the "nonconforming" provisions in the small wastewater regulations as well.

The proposed tracts in this application, per the Revised Plat submitted on 5-11-21, are, 1.11 acres and 2.69 acres.

The project therefore proposes an unlawful subdivision, in the absence of a zone change, under the existing Laramie County land-use regulations. This means that it does not meet the criteria under either subsection (b) or subsection (d) and LCLUR 2-1-100 for an administrative exemption to either the preliminary development plan or the administrative exemption for platting. It should be noted that a zone change application is not considered part of the administrative plat process and is a separate proceeding.

Additionally, the current revised administrative plat states, under the heading, "Vacation Statement": "This plat vacates Tracts 5 and 6 of Park Estates and the easements denoted by the cross-hatch note in the legend, within the bounds of this administrative plat." Vacation of lots in a platted subdivision are governed not only by the LCLUR but also by Wyoming statutes.

Under the "review criteria" for an administrative plat in 2-1-102 (e)(iv), an application for an administrative plat must demonstrate that "all proposed lots shall be buildable lots according to the existing zoning district standards." The proposal in this matter, is for the annexation of the smaller of the 2 newly created tracts to be annexed into the City of Cheyenne with the remaining tract at 2.05 acres, remain under Laramie County jurisdiction. Based on both the zone district requirement for density as well as the applicable small wastewater regulations, this would not be a "buildable" lot.