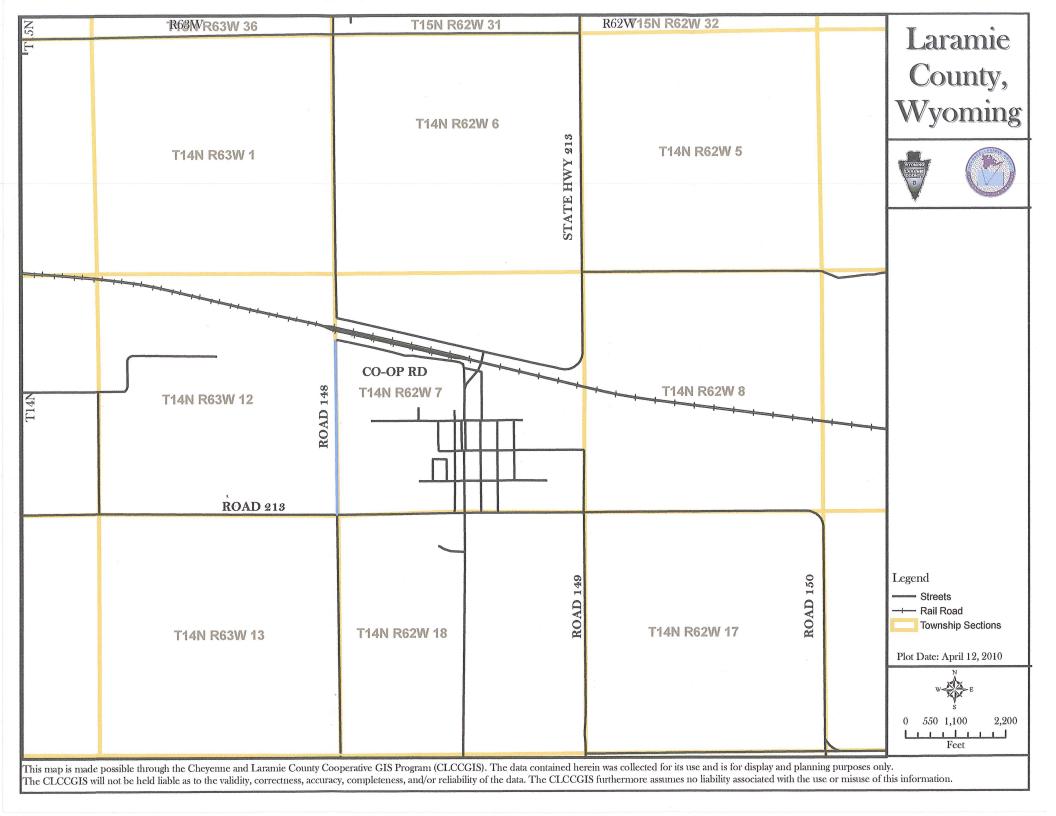

## Planning • Building

- TO: Laramie County Board of Commissioners
- FROM: Laramie County Public Works
- DATE: January 19<sup>th</sup>, 2021
- TITLE: PUBLIC HEARING AND POSTPONEMENT REQUEST regarding a Road Vacation Petition for Road 148, approximately 3,700 feet more or less, beginning at the southernmost portion of the shared section line between Sec. 12, T.14N., R.63W., and Sec. 7, T.14N., R.62W., of the 6<sup>th</sup> P.M., Laramie County, WY.

TO THE BOARD OF COUNTY COMMISSIONERS OF LARAMIE COUNTY: The undersigned ask that a public road, commencing at **County Road 213** 

and running thence North approximately 3700 feet

and terminating at the Union Pacific Railroad Right-of-way

be ESTABLESHED, ALTERED or (VACATED) (circle one), said right-of-way is <u>66</u> feet wide, named County Road <u>148</u> aka N/A, unimproved right-of-way

State reason for seeking proposed action: Vacation of this right-of-way will allow the Town of Burns to establish a road that will allow surrounding landowners to access their properties, open up development, and perhaps at some point establish a loop to the Co-Op thereby easing traffic.