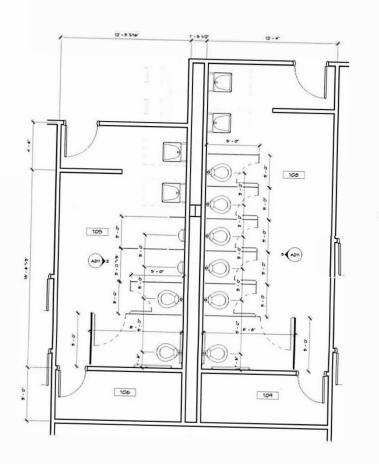

2513 Street, San D. Compan, 67 83627 267 256 2607

Wyoming Downs
1345 Dell Range Blvd. Cheyenne, Wyoming Remodel for:

Job No 3D-WO-Q2 Date 9/25/2020 Drawn By: КВ

REVISIONS

Code Plan

AC01

1 FIRST FLOOR - PROPOSED - Callout 1

2 105 - EAST

3 108 - NEST

4 MODIFIED STOREFRONT

715 1 Done, to 0, Cours, or 2007. 107,754 MC: 10-004

1345 Dell Range Blvd. Cheyenne, Wyoming

Remodel for: Wyoming Downs

Job Ro Date Drawn by 20-W0-02 9/25/2020