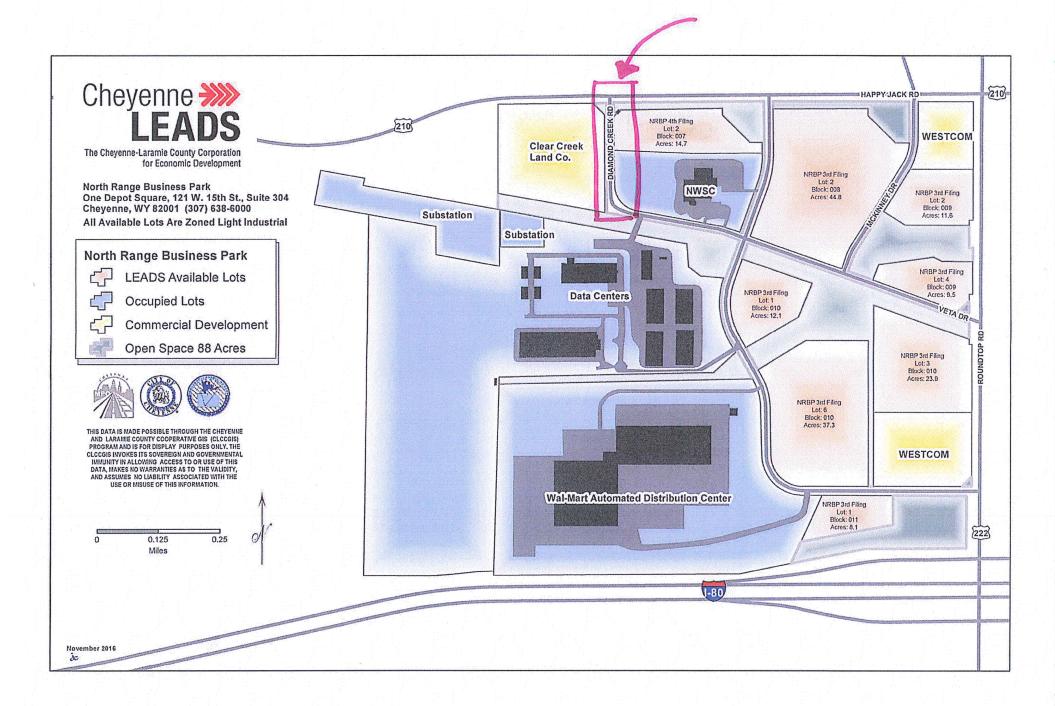

WHEREAS, petitioners in the attached Laramie County road petition have requested the alteration of Diamond Creek Road described as beginning in the East Half Northwest Quarter, Northwest Quarter, (E1/2 NW1/4, NW1/4), Section Four (4), Township Thirteen (13) North, Range Sixty-seven (67); North Range Business Park, 1<sup>st</sup> Filing (Bk#8, Pg#150); said road approximately 1,391 feet more or less, in Laramie County, Wyoming. (See Attachments "A" and "B"); and,

The undersigned ask that a public road, commencing at (approximate Longitude: -104.90098°) Happy Jack Read Latitude: 41.13147 running thence south approximately 1,100 feet and terminating at Veta Drive be ESTABLISHED, (ALTERED) or VACATED (circle) said right-of-way is 77 feet wide, named County Road \_\_\_\_, aka Diamond Creek Road. State reasons for seeking proposed action: Change the name to "Bruns Way" in honor of the retirement

## Laramie County Road Petition

Changing "Diamond Creek Road" to "Bruns Way"