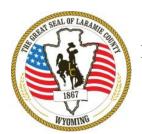

#### **EXECUTIVE SUMMARY**

Catherine K. Loetscher, on behalf of Donald R. & Catherine K. Loetscher Family Living Trust, has submitted a Subdivision Permit and Plat application for Sky Valley Estates, 1<sup>st</sup> Filing, located off County Road 136, approximately one-half mile north of Aviator Court. The application has been submitted for the purpose of subdividing an approximate 40-acre parcel into five tracts.

#### **BACKGROUND**

This proposed subdivision is a 40-acre aliquot part of the current 80-acre parcel owned by the trust. At this time Mr. and Mrs. Loetscher intend to leave the remaining 40 acres undivided, and reside in the single-family residence located on the north half of the 80 acres. A gravel driveway connecting to County Road 136 provides access to the residence.

#### **ATTACHMENTS**

Attachment 1: Location Map Attachment 2: Aerial Map

**Attachment 3: Comprehensive Plan Map** 

Attachment 4: Applicant Project Narrative & Traffic/Drainage Study Waiver Request Attachment 5: Johnson/Glandt Warranty Deed and Right-of-Way Dedication Exhibit