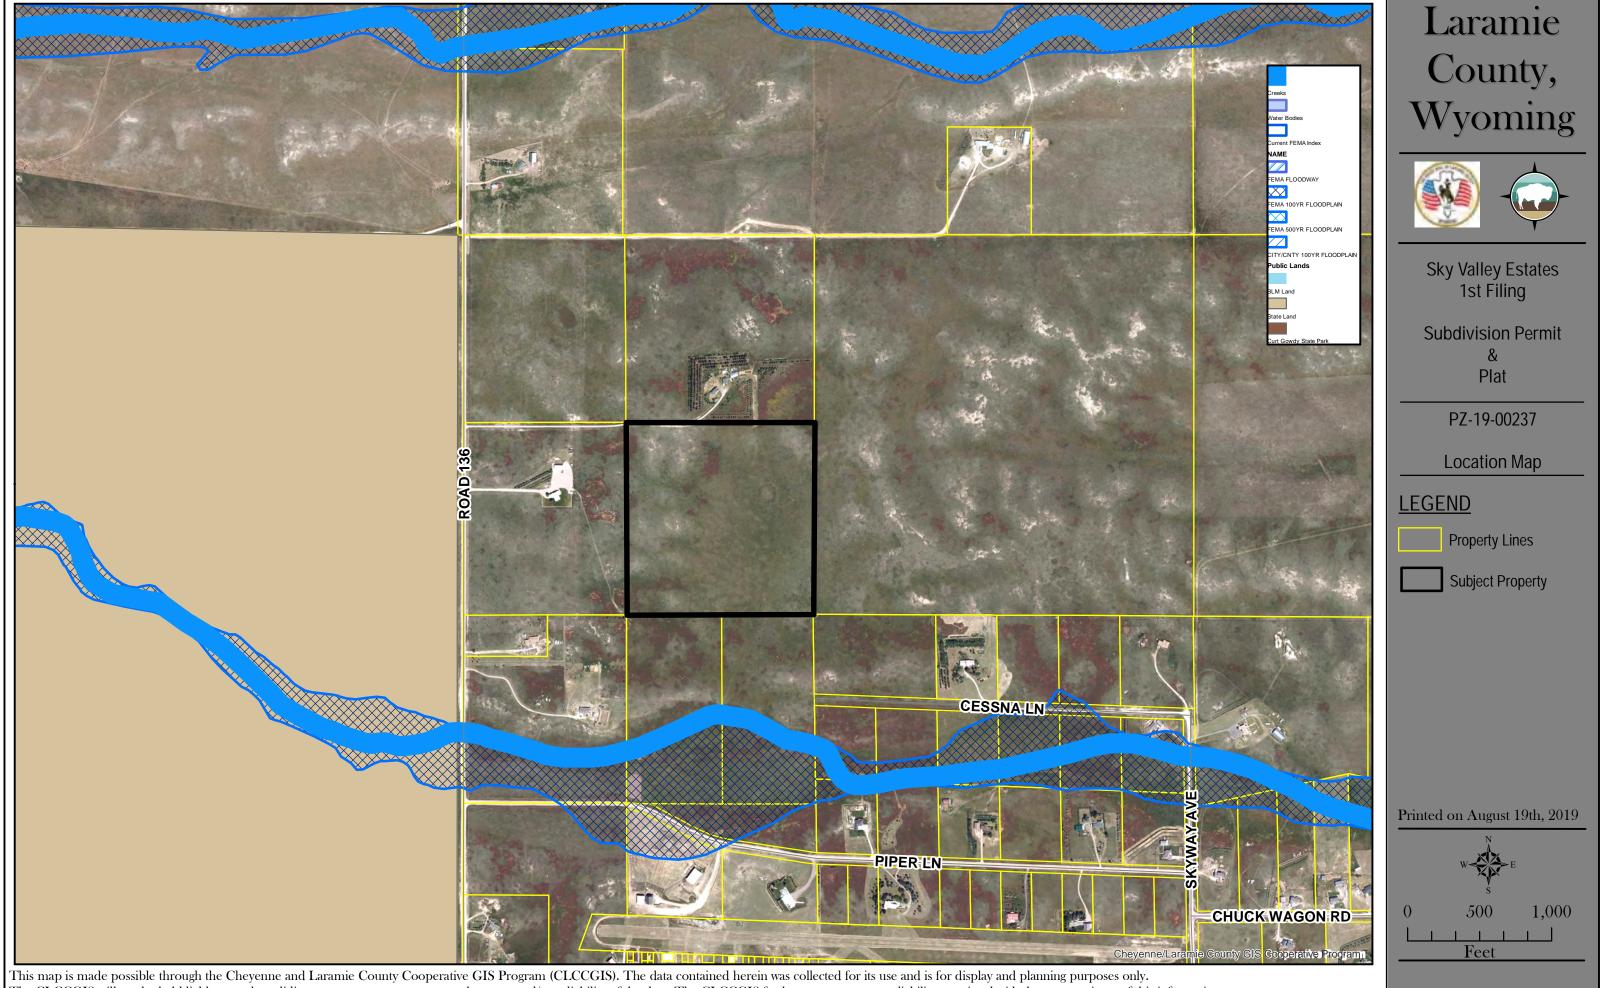

#### **BACKGROUND**

This proposed subdivision is a 40-acre aliquot part of the current 80-acre parcel owned by the trust. At this time Mr. and Mrs. Loetscher intend to leave the remaining 40 acres undivided, and reside in the single-family residence located on the north half of the 80 acres. A gravel driveway connecting to County Road 136 provides access to the residence.

#### **ATTACHMENTS**

Attachment 1: Location Map Attachment 2: Aerial Map

**Attachment 3: Comprehensive Plan Map** 

Attachment 4: Applicant Project Narrative & Traffic/Drainage Study Waiver Request Attachment 5: Johnson/Glandt Warranty Deed and Right-of-Way Dedication Exhibit