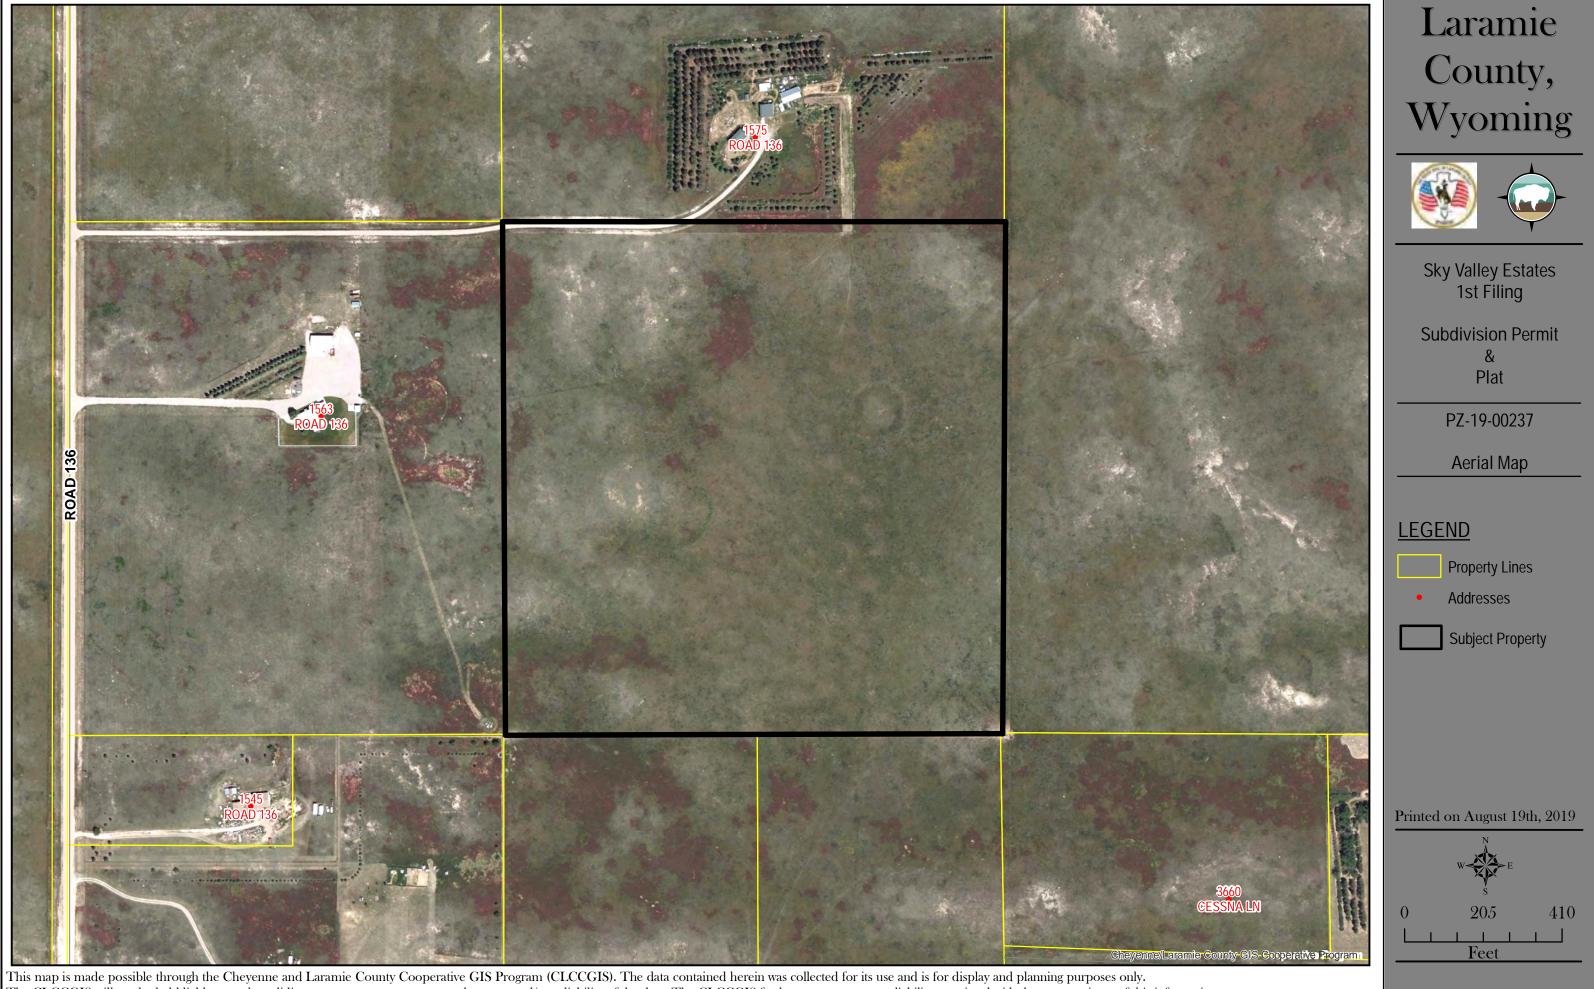

#### **DISCUSSION**

The Laramie County Comprehensive Plan identifies the area this proposed subdivision resides in as Ag & Range Land (AGR). Properties within this area typically are outside of public services, and have lower levels of road access. Agriculture crops and livestock production along with their associated residences are listed as primary uses. The Comprehensive Plan further states that "freestanding residential uses, not associated with agricultural purposes should be discouraged. Some areas with existing development may be appropriate for expansion, identified as rural centers". Although this subdivision is not within a designated rural center, development has recently been approved to the east and south; primarily the Sky View Estates 1<sup>st</sup> and 2<sup>nd</sup> Filing, J-S Ranch Subdivision, and Welder Estates. These subdivisions range in parcel density from 5 to 20 acres.

#### **ATTACHMENTS**

Attachment 1: Location Map Attachment 2: Aerial Map

**Attachment 3: Comprehensive Plan Map** 

Attachment 4: Applicant Project Narrative & Traffic/Drainage Study Waiver Request Attachment 5: Johnson/Glandt Warranty Deed and Right-of-Way Dedication Exhibit