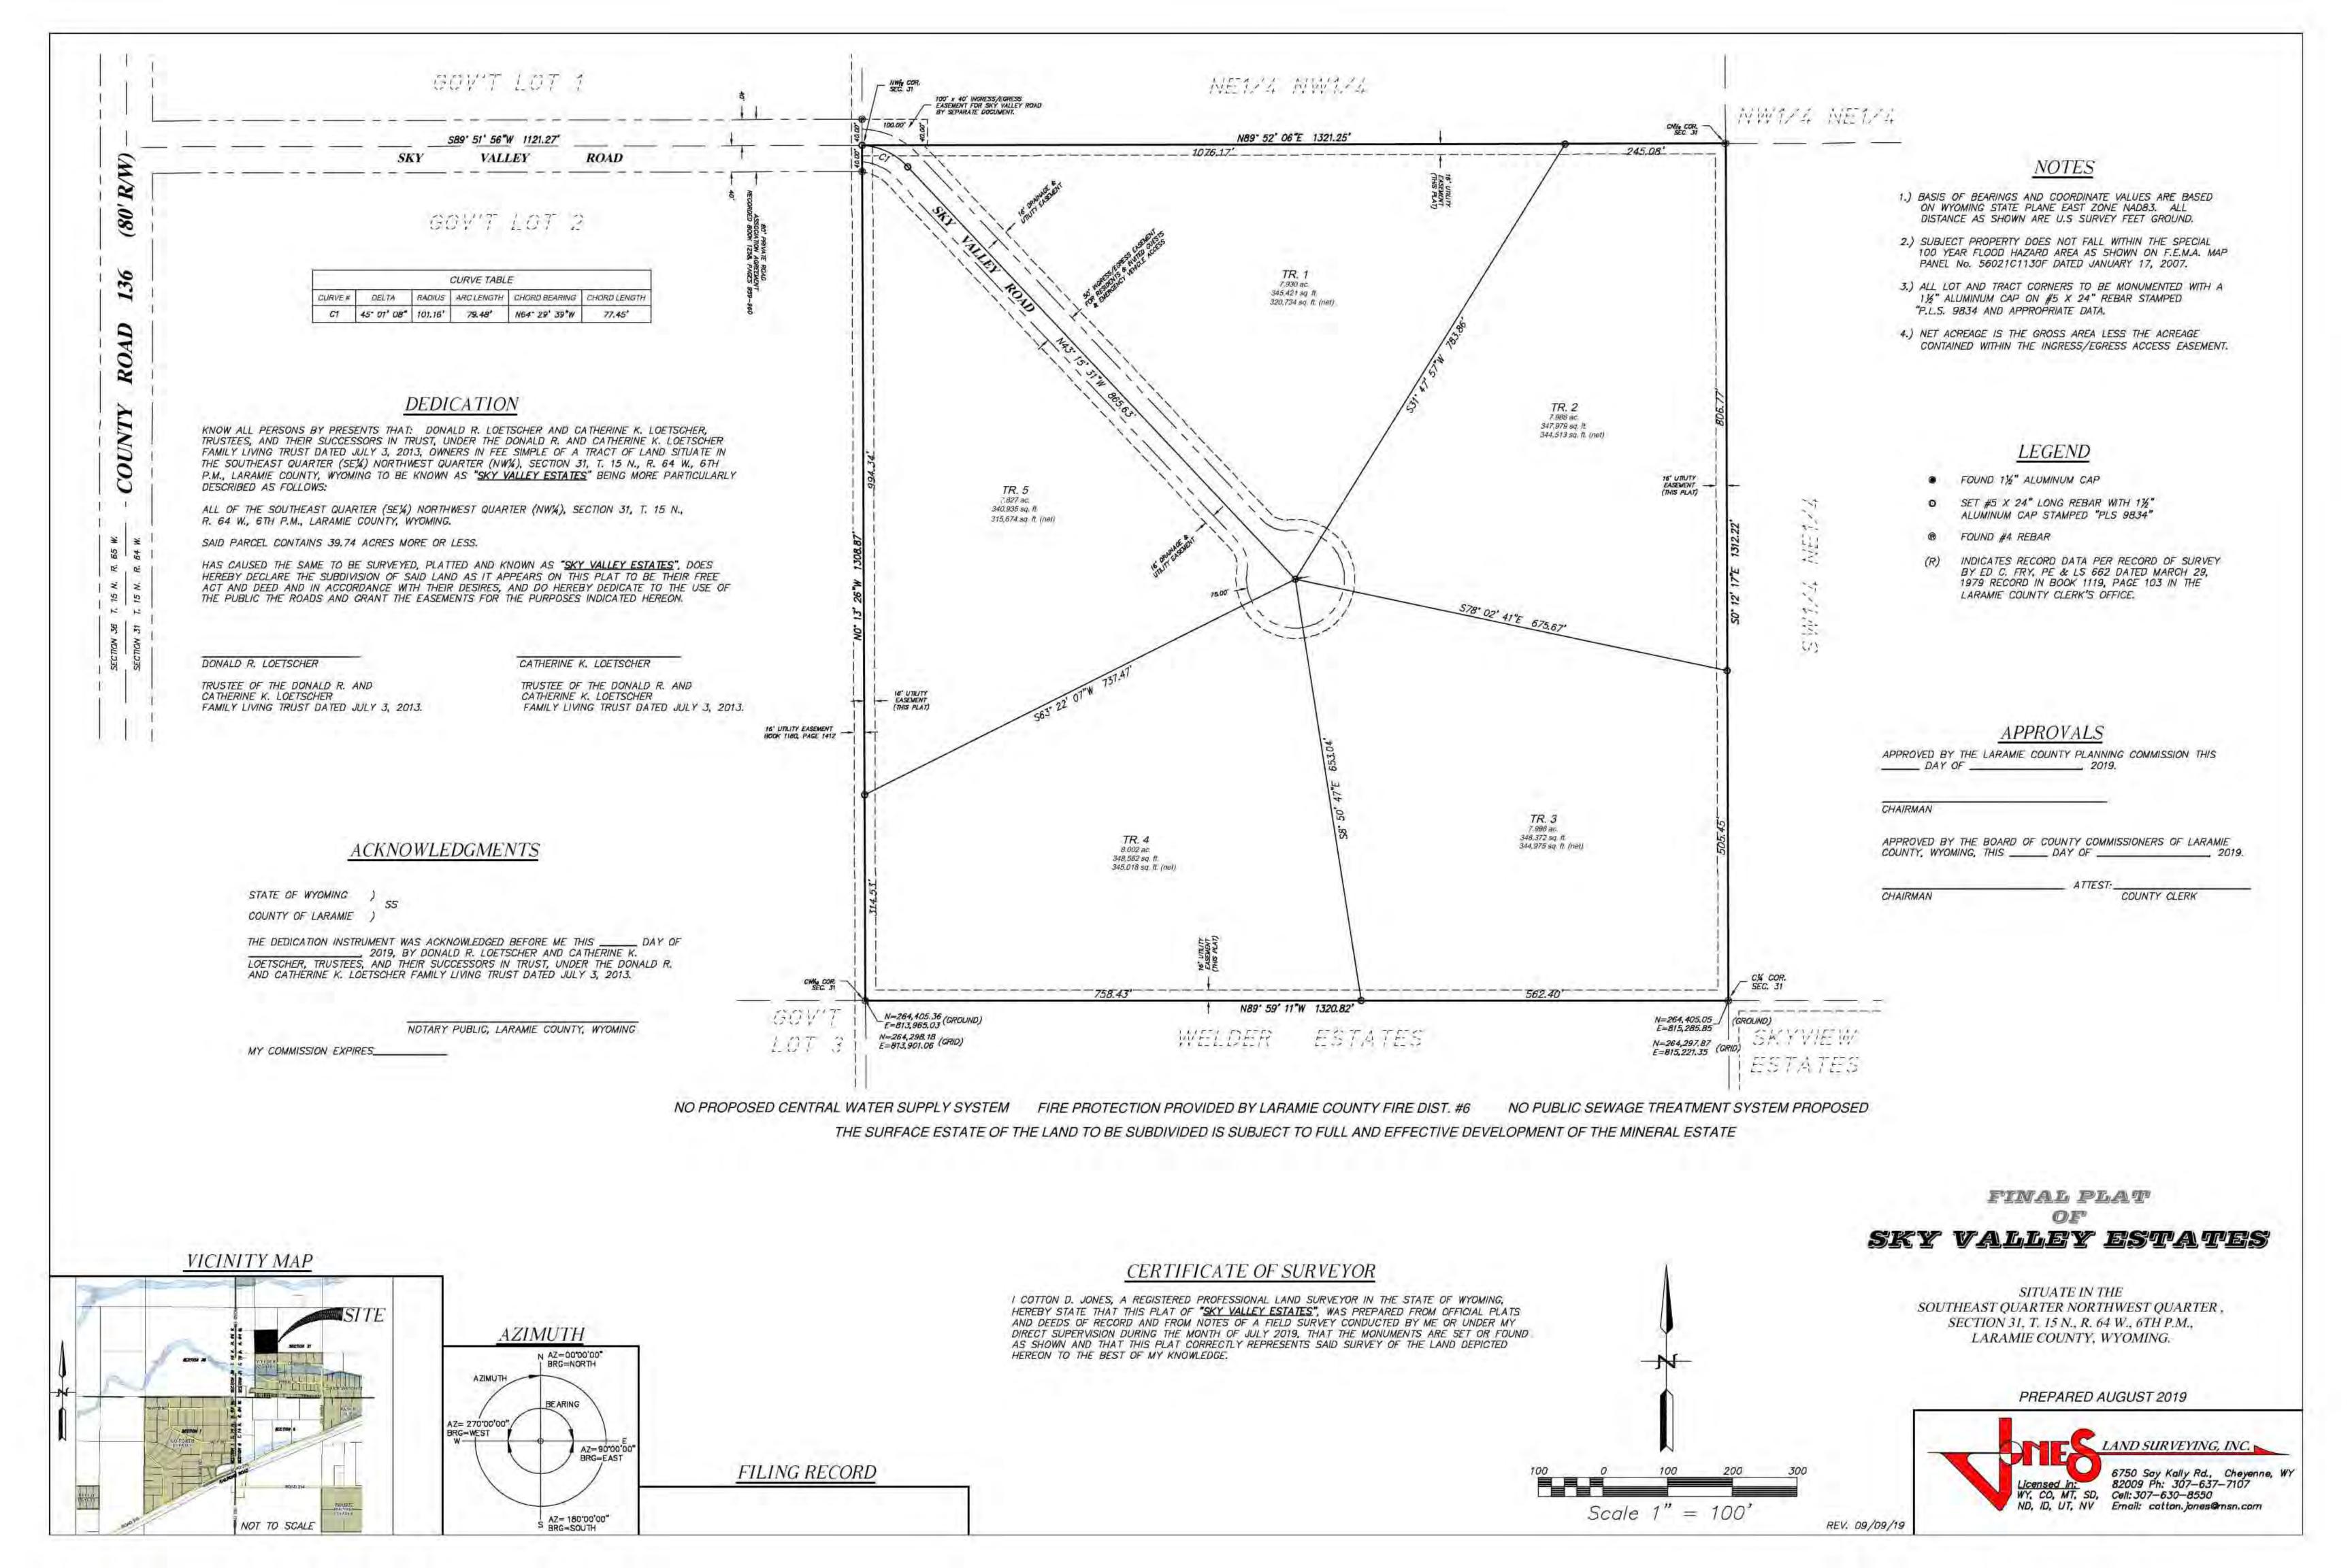

Estates, 1st Filing, located in the SE1/4 NW1/4, Section 31, T.15N., R.64W., of

the 6th P.M., Laramie County, WY.

Per Section 2-1-103(c)(i), "Lot size shall be determined by the requirements of the applicable zone district, where zoning exists, or by the density designations found in the AMEC Memo....and within Zones 2 and 4 to be 5.25 acres gross...". Based on the Plat, which resides in Zone 2, the proposed Tracts meet this requirement. Due to the density of this plat, it is exempt from a Department of Environmental Quality Chapter 23 Review, per Section 2-1-101(c)(v) and Wyoming State Statute 18-5-306.

As stated above, the Applicants are currently using a gravel driveway connecting to County Road 136. This driveway is within a dedicated right-of-way per the Warranty Deed and Exhibit recorded in 1979 (Bk. 1119, Page 102-103), a copy of which is attached. A Private Road Association Agreement, provided by the Applicant, was recorded in 1988 (Bk. 1258, Pg. 959-970). A copy of the agreement is attached. It is the understanding of the Planning Staff that the Applicant intends to require all future tract owners to fall under this agreement.