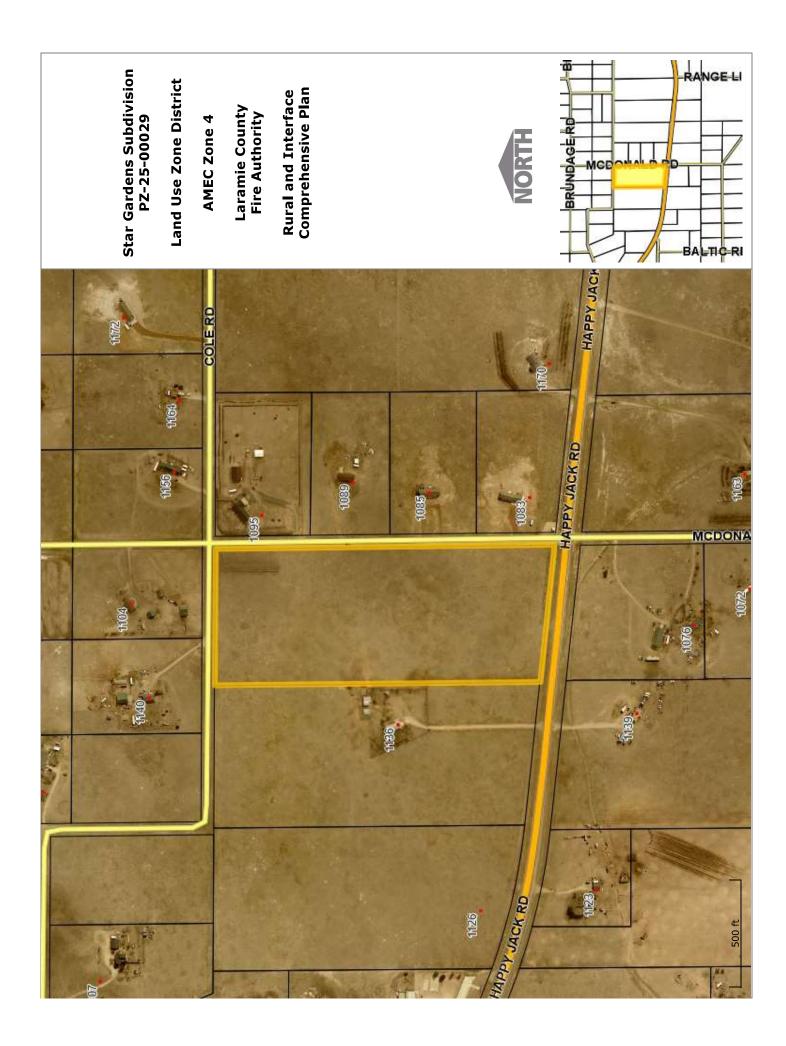

# EXECUTIVE SUMMARY

Steil Surveying Services, LLC, on behalf of the Hugh Ray Trust, has submitted an application for approval of the Star Gardens Subdivision Permit and Plat located in a portion of the E1/2 E1/2 NW1/4 of Section 25, Township 14 North, Range 69 West. The subject parcel is located at the northwest corner of Happy Jack Road and McDonald Road, Cheyenne, WY. The proposed subdivision will create three (3) residential tracts from the 22.00-acre parcel.

# BACKGROUND

The subject parcel lies in the Land Use (LU) zone district and is vacant residential land. The tracts will average 7.8-acres each.

Tracts 2 and 3 of the subdivision will be accessed via McDonald Road. Access for Tract 1 will be off either Cole Road or McDonald Road. There will be no public maintenance of McDonald Road. There is an existing 30-foot access and utility easement located on the eastern edge of the tracts. Traffic and drainage study waivers were approved by the engineer since impacts will be minimal.

The property lies within Zone 4 of the Amec Memo study area. Development design standards contained within the Land Use Regulations dictate that minimum acreage within Zone 4 be 5.25 acres to accommodate for the impervious surface of residential structures and driveways. The proposal outlines water being provided by individual wells. Individual septic systems will prove sanitary services.