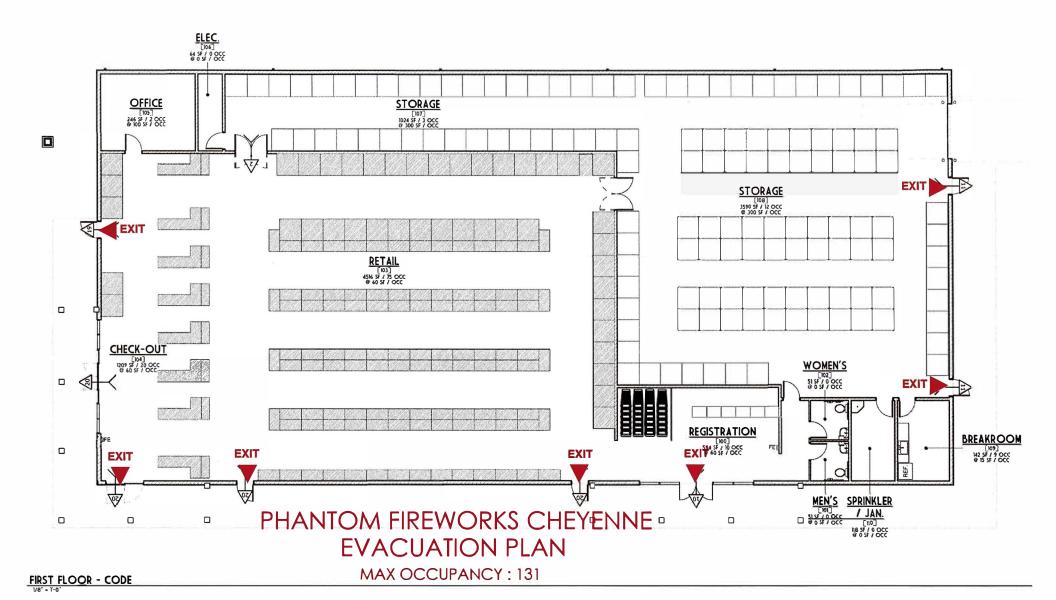

Phone: 330-746-1064

Permit #: 25002955 Yearly: Yes Seasonal:

| Peri | mit #: 25002955 Yearly: Yes Seasonal:                                                                                                                                                                                                                   |                        |
|------|---------------------------------------------------------------------------------------------------------------------------------------------------------------------------------------------------------------------------------------------------------|------------------------|
| A    | Zoning Requirements:  CB zone:  Admin approval:  Outside zoned boundaries:                                                                                                                                                                              | Site plan changes: N/A |
| В.   | Retail Sales permit #:                                                                                                                                                                                                                                  |                        |
|      | Trash Containment 1. (1) metal trash container 2. No fire danger or litter problem                                                                                                                                                                      | <del>*</del>           |
|      | stand / Storage Location  1. 60 feet from property boundary  (Grandfathered)  2. 150 feet from petroleum storage/gas pumps                                                                                                                              | X Now Regs             |
|      | Entry / Exit Doors  1. Two (2) public access doors – Size – 3.0 feet wide by 6 feet 8 inches tall  2. Separated from each other  3. Doors swing to outside  4. Clear of supplies / materials /etc  5. Exit signs clearly visible above exit on interior | X<br>X<br>X<br>X       |
|      | Fire Extinguishers: 1. Two (2) 5lb. 2-A, 10 BC dry Chemical type 2. Displays current/dated inspection tag                                                                                                                                               | X<br>X                 |
| Н.   | Fluorescent bulb covers in place                                                                                                                                                                                                                        | NIA LED                |

| I. | Signage                                                                          |                             |               |
|----|----------------------------------------------------------------------------------|-----------------------------|---------------|
|    | 1. No Smoking – displayed correctly                                              | X                           |               |
|    | 2. No Discharge – displayed correctly                                            | <u> </u>                    |               |
|    | 3. Sale under age – displayed correctly                                          | <u> </u>                    |               |
|    | 4. Extreme Danger – (if applicable)                                              | MICA                        |               |
|    | 5. No spray painted retail / safety signs                                        | X                           |               |
|    | 3. No spray painted retain 7 safety signs                                        |                             |               |
| T  | Storage units                                                                    |                             |               |
| J. | •                                                                                | 10                          |               |
|    | <ol> <li>Two (2) fire extinguishers</li> <li>Locked when not occupied</li> </ol> | 419                         |               |
|    | 3. 5 <sup>th</sup> wheel pinned or tires removed                                 | <u>Alca</u>                 |               |
|    | 4. 75 feet from stand                                                            | ALC                         |               |
|    |                                                                                  | <u> 4</u>  C                |               |
|    | (Grandfathered distance)                                                         | NA                          |               |
| V  | Grounds                                                                          |                             |               |
| V. |                                                                                  | m atomd V                   |               |
|    | 1. Grass trimmed to height of 2" for 75 feet from                                | m stand $\frac{\chi}{\chi}$ |               |
|    | 2. Clear of debris / trash                                                       | - <u>R</u>                  |               |
|    | 3. Defined parking                                                               | *                           |               |
| Co | omments:                                                                         |                             |               |
| C  | Storage Container on site but                                                    | and read for 1              | Source stance |
|    | Totage Container Dil BILL OUT                                                    | 101 VSC 01 - 101 - 11       | TENOR SINGLE. |
|    |                                                                                  |                             |               |
| -  |                                                                                  |                             |               |
|    |                                                                                  | 9                           |               |
| _  |                                                                                  |                             |               |
| _  |                                                                                  |                             |               |
|    |                                                                                  |                             |               |
|    | ite: <u>3 / 4 /2005 Time: 11 :00 am</u>                                          |                             |               |
| In | spectors:                                                                        |                             |               |
|    |                                                                                  | 1 11                        |               |
|    | M412.4                                                                           | [[4.    ]]                  |               |
|    | Time Wandan                                                                      | Daning / Zanin              |               |
|    | Fire Warden                                                                      | Planning / Zoning           |               |