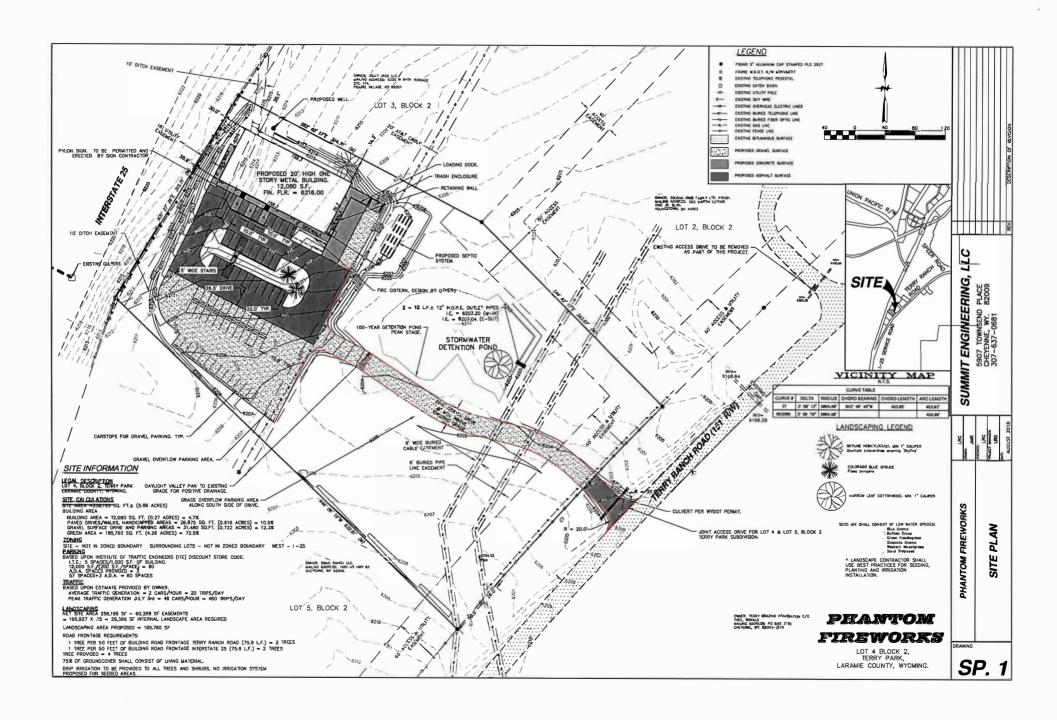

# Laramie County Consumer Fireworks Retail Sales Permit Application

| Type of Permit                                                       |   | (\$2,500) Seasonal (up to 5 consecutive months)                                                                                                                                                                                                                       | (\$3,800)<br>Yearly | Fees are Non-<br>refundable |  |  |  |  |
|----------------------------------------------------------------------|---|-----------------------------------------------------------------------------------------------------------------------------------------------------------------------------------------------------------------------------------------------------------------------|---------------------|-----------------------------|--|--|--|--|
| Previous<br>Fireworks Permit<br>Holder                               |   | Applicant has previously been issued a fireworks permit and by signing below, Applicant swears that no charges or additions have been or will be made to the site and structure during this permit period.  Please Sign                                               |                     |                             |  |  |  |  |
| Requested<br>Effective Date                                          |   | All Permits shall become valid upon the date of the approval unless otherwise requested. Request for specific effective dates must be approved by the Board of Commissioners. If you wish to request a specific effective date, please indicate here:  05 - 01 - 2025 |                     |                             |  |  |  |  |
|                                                                      |   | Applicant's Name: _Phantom Fireworks Showrooms, LLC                                                                                                                                                                                                                   |                     |                             |  |  |  |  |
| Applicant's<br>Information                                           | 1 | Permanent Business Address: 2445 Belmont Avenue, Youngstown, OH 44505  Local Tel. No.: 330-746-1064  E-mail: waweimer@fireworks.com                                                                                                                                   |                     |                             |  |  |  |  |
|                                                                      | 2 | Doing Business As: Phantom Fireworks                                                                                                                                                                                                                                  |                     |                             |  |  |  |  |
| Type of Business<br>and Owner or<br>Officers' Names                  | 3 | Sole Proprietor Partnership* Corporation*  *If ownership is a partnership, corporation, or limited liability company, list names and addresses of all officers and owners. (Attach additional pages if necessary)  Name, Address, City/State/ZIP                      |                     |                             |  |  |  |  |
|                                                                      |   | Please see attached.                                                                                                                                                                                                                                                  |                     |                             |  |  |  |  |
| Wyoming Sales Tax<br>Permit #                                        | 4 | 25002955                                                                                                                                                                                                                                                              | (attach co          | ppy of permit)              |  |  |  |  |
|                                                                      | 5 | Retail Name of Facility/Store: Phantom Fireworks                                                                                                                                                                                                                      |                     |                             |  |  |  |  |
| Fireworks Business<br>Information                                    | 6 | Street Address:227 I-25 Service Road East, Cheyenne, WY 82007  Legal Description:Lot 4 Block 2, Terry Park, Laramie County, WY  Legal Description from the Assessor or County Planning Office                                                                         |                     |                             |  |  |  |  |
| Dimensions of<br>Building<br>(If new building, submit<br>site plan)  | 7 | 158'4" x 76'4"                                                                                                                                                                                                                                                        |                     |                             |  |  |  |  |
| Registered Agent If applicant is a corporation                       | 8 | Name: Corporation Service Company  Address: 1821 Logan Avenue, Cheyenne, WY 82001                                                                                                                                                                                     |                     |                             |  |  |  |  |
|                                                                      |   | Name: Lloyds of London                                                                                                                                                                                                                                                | · -                 |                             |  |  |  |  |
| Public Property and<br>Liability Insurance<br>Company<br>Information | 9 | Address: 6901 Professional Pkwy, Su  Policy Number: CD2400818  Certificate of Insurance in a minimum amount of the term of the permit or permit shall be revoke                                                                                                       | \$1,000,000 must re | emain in effect during      |  |  |  |  |

<sup>\*</sup> Director

Phantom Fireworks, Inc. is the sole member of Phantom Fireworks Company, LLC.

Phantom Fireworks Company, LLC is the sole member of Phantom Fireworks Showrooms, LLC

All 3 entities have the exact same officers.