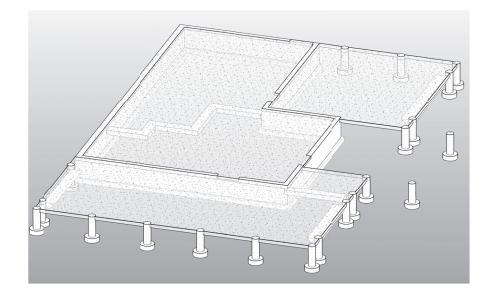

## BACKGROUND

The subject property is approximately 6.53-acres and located within the Land Use – LU Zoning District. The site plan is for a barndominium that will have a bar located on the main floor and a two-bedroom apartment above. The purpose of the proposed commercial barndominium is to satisfy the requirements of the State of Wyoming Liquor Commission Licensing Division to obtain a full liquor license.

## DISCUSSION

To obtain a full liquor license, the State requires a stand-alone building to serve out of at least once a week. Rebecca Reid, owner of Boujie Bailey, LLC, plans to apply for a County full retail liquor license and use this location to store the business's mobile unit. At this time it is anticipated that the permanent facility will only be opened one day a week for service. The operation may expand in the future so the applicant wishes for the Board to determine an allowable intensity of use for the Bar.

The purpose of the proposed commercial barndominium is to satisfy the requirements of the State of Wyoming Liquor Licensing Division. To obtain a full liquor license, the State requires a stand-alone building to serve out of at least once a week. Rebecca Reid, owner of Boujie Bailey, LLC (project applicant), plans to apply for the 5.5 miles out County liquor license full retail and use this location to store the business's mobile unit. The permanent facility will only be open one day a week for service.