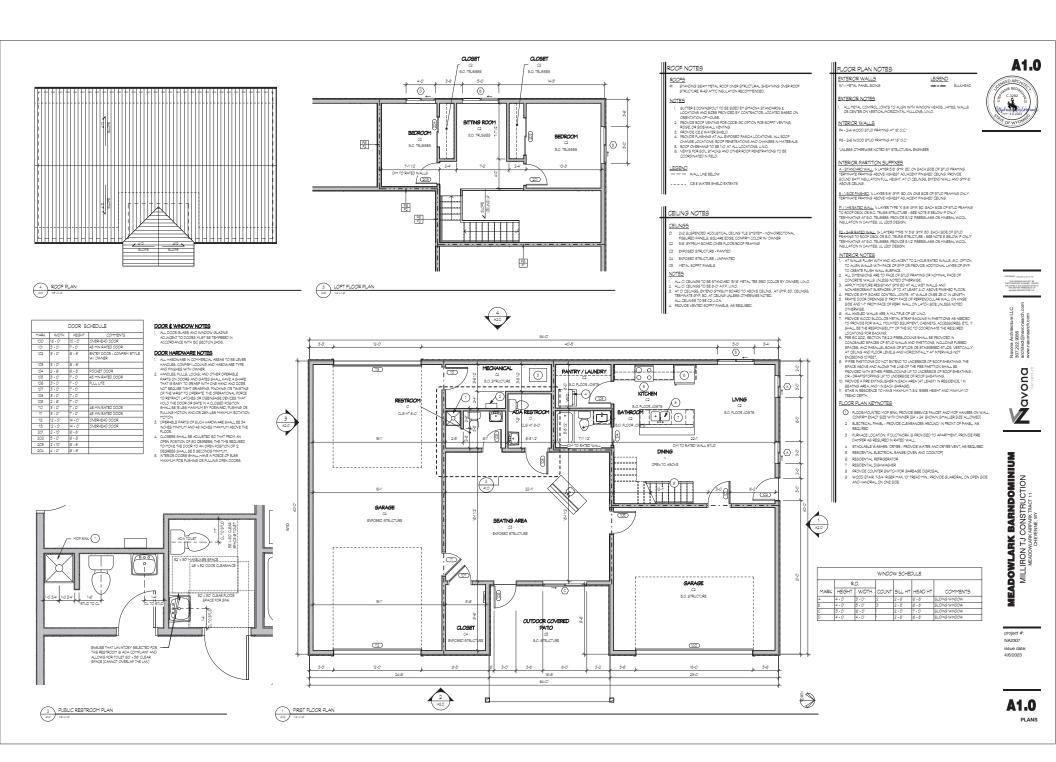

## BACKGROUND

The subject property is approximately 6.53-acres and located within the Land Use – LU Zoning District. The site plan is for a barndominium that will have a bar located on the main floor and a two-bedroom apartment above. The purpose of the proposed commercial barndominium is to satisfy the requirements of the State of Wyoming Liquor Commission Licensing Division to obtain a full liquor license.

## **ATTACHMENTS:**

- Attachment 1: Vicinity Map
- **Attachment 2: Project Narratives**
- Attachment 3: Agency Review Comments and Applicant Responses
- Attachment 4: Public Comments
- Attachment 5: Building Plans
- Attachment 6: Revised Site Plan and Landscape Plan