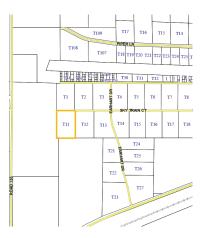

## **ATTACHMENTS:**

- Attachment 1: Vicinity Map
- **Attachment 2: Project Narratives**
- Attachment 3: Agency Review Comments and Applicant Responses
- Attachment 4: Public Comments
- Attachment 5: Building Plans
- Attachment 6: Revised Site Plan and Landscape Plan

## Laramie County Wyoming

Meadowlark Bar Barndominium Site Plan

PZ-23-00073

Land Use (LU) Zone District

**Fire District 6** 

AMEC Zone 2

Laramie County Comprehensive Plan Agricultural Range Land (AGR)

| May 11, 2023                                                                                                                                                                                                                                                                                                                                                                                                                                                            |  |
|-------------------------------------------------------------------------------------------------------------------------------------------------------------------------------------------------------------------------------------------------------------------------------------------------------------------------------------------------------------------------------------------------------------------------------------------------------------------------|--|
| 4653<br>Justin Arnold, Laramie County Planning<br>3931 Archer Parkway<br>Cheyenne, WY 82009                                                                                                                                                                                                                                                                                                                                                                             |  |
| RE: 4653 MEADOWLARK AIRPARK BAR BARNDOMINIUM SITE PLAN – PROJECT<br>NARRATIVE, WAIVER REQUESTS                                                                                                                                                                                                                                                                                                                                                                          |  |
| - Dear Mr. Arnold,                                                                                                                                                                                                                                                                                                                                                                                                                                                      |  |
| AVI, P.C. on behalf of Western Professional Hunters, LLC is submitting a Site Plan for a barndominium located at Meadowlark Airpark, Tract 11. This facility will have a bar located on the main floor and a two-bedroom apartment above.                                                                                                                                                                                                                               |  |
| We would like to request a waiver from providing a drainage study for this project. The total impervious area of 4650 square feet will be similar to the surrounding single-family homes, which is what this area was designed to accommodate during the subdivision process.<br>Furthermore, this impervious area accounts for less than 2% of the site total (4650 SF/284446 SF = 0.016), which is unlikely to create any drainage problems on the site.              |  |
| We would also like to request a waiver from providing a traffic study for this project. According to the enclosed building plans, the bar area will have a total occupancy of 19 people (15 at tables, 2 standing, and 2 employees). Assuming turnover of this maximum capacity 3 times a night, the anticipated number of daily trips would be 57. This is less than the 100 trips an hour or 200 trips per day that would trigger the requirement of a traffic study. |  |
| If you have any questions or would like to discuss this project in greater detail, please contact our office.                                                                                                                                                                                                                                                                                                                                                           |  |
| Respectfully submitted,                                                                                                                                                                                                                                                                                                                                                                                                                                                 |  |
| Kellysic                                                                                                                                                                                                                                                                                                                                                                                                                                                                |  |
| l/<br>Kelly Schroeder, Planner                                                                                                                                                                                                                                                                                                                                                                                                                                          |  |
| A.V.I. PROFESSIONAL CORPORATION                                                                                                                                                                                                                                                                                                                                                                                                                                         |  |
| h:\4653_meadowlark airpark foundations\tract 11\site plan submittals\4653 project narrative.docx                                                                                                                                                                                                                                                                                                                                                                        |  |
|                                                                                                                                                                                                                                                                                                                                                                                                                                                                         |  |