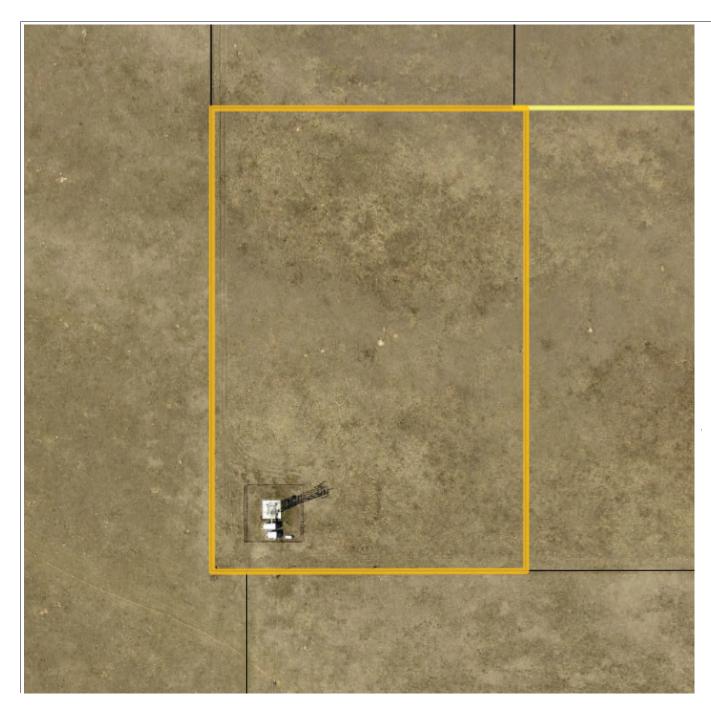

## BACKGROUND

The subject property is approximately 6.53-acres and located within the Land Use – LU Zoning District. The site plan is for a barndominium that will have a bar located on the main floor and a two-bedroom apartment above. The purpose of the proposed commercial barndominium is to satisfy the requirements of the State of Wyoming Liquor Commission Licensing Division to obtain a full liquor license.

The surrounding area is single-family homes. Water and sanitary sewer will be provided by a well and septic/drainage field system for commercial operations.

Public notice was provided as required. Public comments were received regarding shared useage of the taxiways/roads by bar patrons, location of a bar in a residential area, a bar adjacent to an airfield is not safe, and the subdivision was designed for residential use and did not have a commercial element to it.