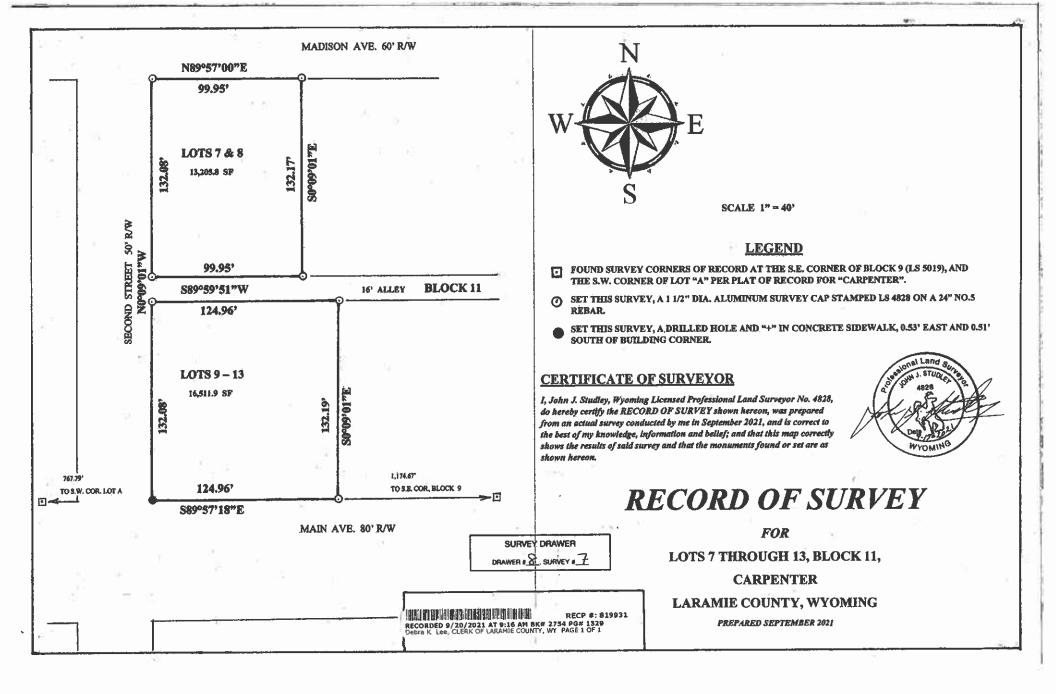

Witness my hand and official seal.

Notary Public

My Commission Expires:

5-22-15

PEGGY L SPEER

State of Morragne miding at Kallspell, Morta My Commission-Expires May 22, 2015

JEWEL SUBDIVISION MAIN AVE. 80' R/W S89°55'15"E, 299.95' LOTS 1 - 12 L. 13 - 16 41,984.2 SE 16" VACATED ALLEY BK. 1628, PO. 481 S89°55'15"E, 299.94 BLOCK 16 \$ LOTS 19 - 24 1. 17 - 18 å 41,985.2 SF ST S89°55'15"E, 299.95' ADAMS AVE. 60' R/W SURVEY DRAWER DRAWER # 8 . SURVEY # 6 S.E. COR. BLK. 17 RECP #: 819930 RECORDED 9/20/2021 AT 9:16 AM BK# 2754 PG# 1528 Debra K. Lee, CLERK OF LARAMIE COUNTY, WY PAGE | OF 1

#### **CERTIFICATE OF SURVEYOR**

I, John J. Studley, Wyoming Licensed Professional Land Surveyor No. 4828, do hereby certify the RECORD OF SURVEY shown hereon, was prepared from an actual survey conducted by me in September 2021, and is correct to the best of my knowledge, information and belief; and that this map correctly shown the results of said survey and that the monuments found or set are as shown hereon.

## RECORD OF SURVEY

**FOR** 

LOTS 1 - 12 AND LOTS 19 - 24, BLOCK 16,

**CARPENTER** 

LARAMIE COUNTY, WYOMING

PREPARED SEPTEMBER 2021