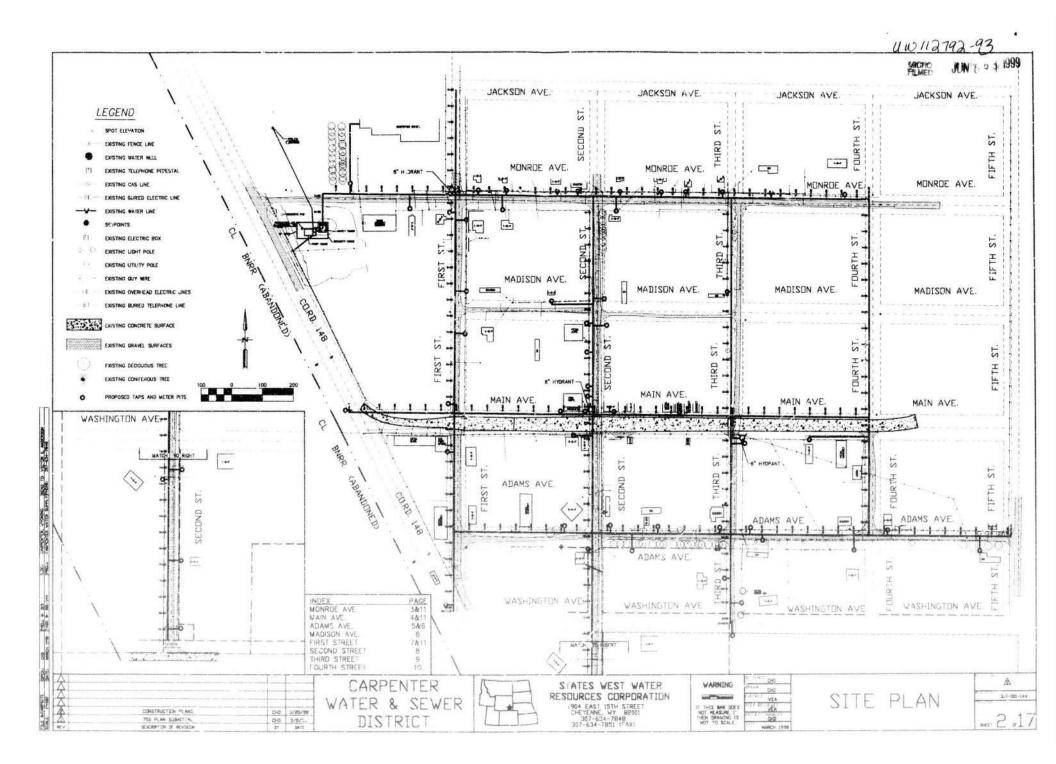

| SURVEYS, PLATS, AN | ND PETITIONS                        |                                                         |                                                | Book                                                            | Page          | Reception # | Date<br>Recorded |  |  |  |
|--------------------|-------------------------------------|---------------------------------------------------------|------------------------------------------------|-----------------------------------------------------------------|---------------|-------------|------------------|--|--|--|
| Record of Survey   | Survey                              | John J. Studley                                         | To The Public                                  | 2754                                                            | 1528          | 819930      | 9/20/2021        |  |  |  |
| Record of Survey   | Survey                              | John J. Studley                                         | To The Public                                  | 2754                                                            | 1529          | 819931      | 9/20/2021        |  |  |  |
| Vacation Petition  | Petition with Maps and Exhibits     | and Laramie County Board of Commissioners To The Public |                                                | 2445                                                            | 1358-<br>1361 | 661562      | 5/21/2015        |  |  |  |
| Jewell Vacation    | Survey                              | Laramie County Board of Commissioners To The Public     |                                                | 2445                                                            | 1358          | 661562      | 4/15/2014        |  |  |  |
| Plat               | Jewell Subdivision                  | Jeffrey B. Jones                                        | To The Public                                  | 10                                                              | 121           | 660348      | 4/15/2014        |  |  |  |
| Easement           | Corrective Right of<br>Way Easement | Roger Jewell                                            | The Transportation<br>Commission of<br>Wyoming | 2436                                                            | 865           | 657812      | 3/31/2015        |  |  |  |
| Easement           | Right of Way Easement               | Howard Whited, et ux                                    | State of Wyoming                               | 488                                                             | 242           | 537269      | 7/5/1950         |  |  |  |
| Plat               | Town of Carpenter                   | E. W. Glafcke                                           | To The Public                                  | Н                                                               | 52            | -           | 8/31/1909        |  |  |  |
| Site Plan          | Sheet 2.17                          | States West Water<br>Resources Corporation              | Carpenter Water & Sewer District               | Filed with WY State Engineer's Office<br>Permit No. U.W. 112792 |               |             |                  |  |  |  |
| Abstract Record    | Town                                | n of Carpenter, Blocks 7, 8                             | , 9, 10                                        | Laramie County Clerk's Office                                   |               |             |                  |  |  |  |
| Search Results     | Town                                | n of Carpenter, Blocks 7, 8                             | 5, 9, 10                                       | Laramie County Clerk's Office                                   |               |             |                  |  |  |  |