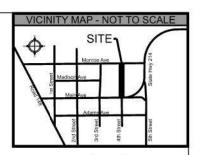

#### **Location and Subject Area**

The subject area for this petition and report is located within the unincorporated Town of Carpenter in the southeast portion of Laramie County, Wyoming. The Town of Carpenter was established via plat in 1909. See Figure 1 below.

Figure 1: Town of Carpenter Plat

PZ-21-00331 Page 5 of 9

Figure 2 below shows the subject property and the limits of the proposed ROW to be vacated for discussion.

Figure 2: Subject Property Exhibit

The subject property consists of undeveloped ROW. The surrounding properties consist of rural residential properties of varying acreage.