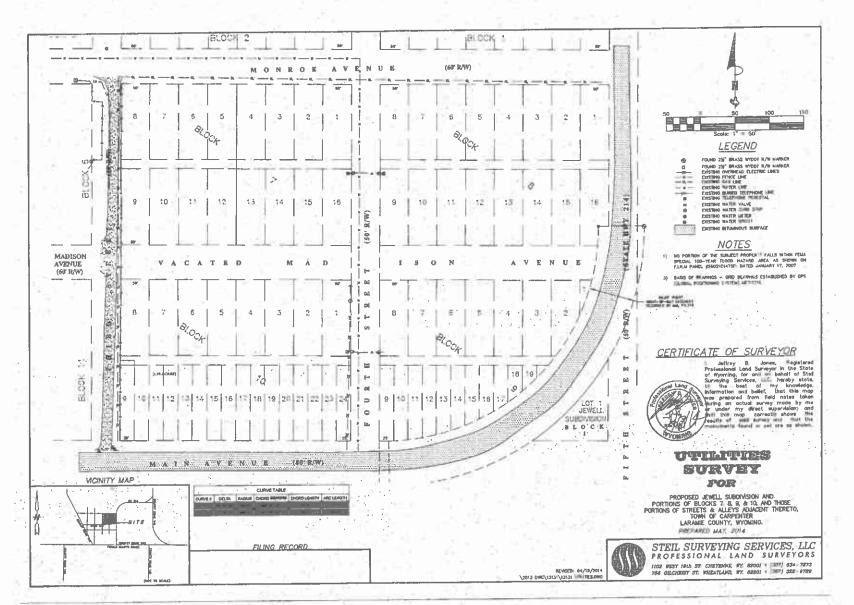

Special attention was given to previous petitions to vacate portions of Madison Avenue and alleys in Blocks 7, 8, 9, and 10 of the Town of Carpenter. A field investigation was conducted on April 13, 2023 to view existing conditions, but a field survey was not conducted. The exhibits accompanying this report are based on recorded plats, maps, and survey exhibits and do not reflect any new survey data.

Underground water lines and overhead electrical lines appear to be located within the petitioned area, as it is common for utilities to be located in the public right of way. It is recommended that if Fourth Street is vacated as petitioned, a utility survey be conducted to verify the location of existing infrastructure. Easements will need to be created, and recorded, for access and maintenance of any existing utilities located within the petitioned right of way.