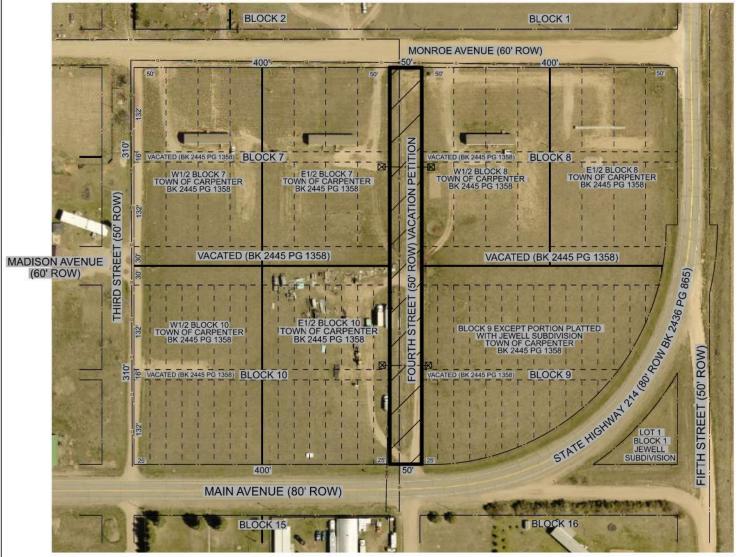

Figure 1: Town of Carpenter Plat

PZ-21-00331 Page 5 of 9

Figure 2 below shows the subject property and the limits of the proposed ROW to be vacated for discussion.

Figure 2: Subject Property Exhibit

The subject property consists of undeveloped ROW. The surrounding properties consist of rural residential properties of varying acreage.

#### **Conclusions of Findings**

It was found that the lands adjoining the petitioned portion of Fourth Street are owned by a single individual, Roger Jewell, and that no other landowners are directly affected by the vacation of Fourth Street between Monroe Avenue and Main Avenue. A wire fence was installed on the north end preventing access from Monroe Avenue and southern access is limited to driveways for home access. There was no evidence of through-traffic currently occurring in the petitioned portion of Fourth Street.

Underground water lines and overhead electrical lines appear to be located within the petitioned area, as it is common for utilities to be located in the public right of way. It is recommended that if Fourth Street is vacated as petitioned, a utility survey be conducted to verify the location of existing infrastructure. Easements will need to be created, and recorded, for access and maintenance of any existing utilities located within the petitioned right of way.

Finally, it appears the petition request did not include a map specifying the disposition of land if the right of way is vacated. Based on the field inspection and customary practice, it is recommended to consider the centerline of the right of way as the boundary for the petitioned interior lot lines.