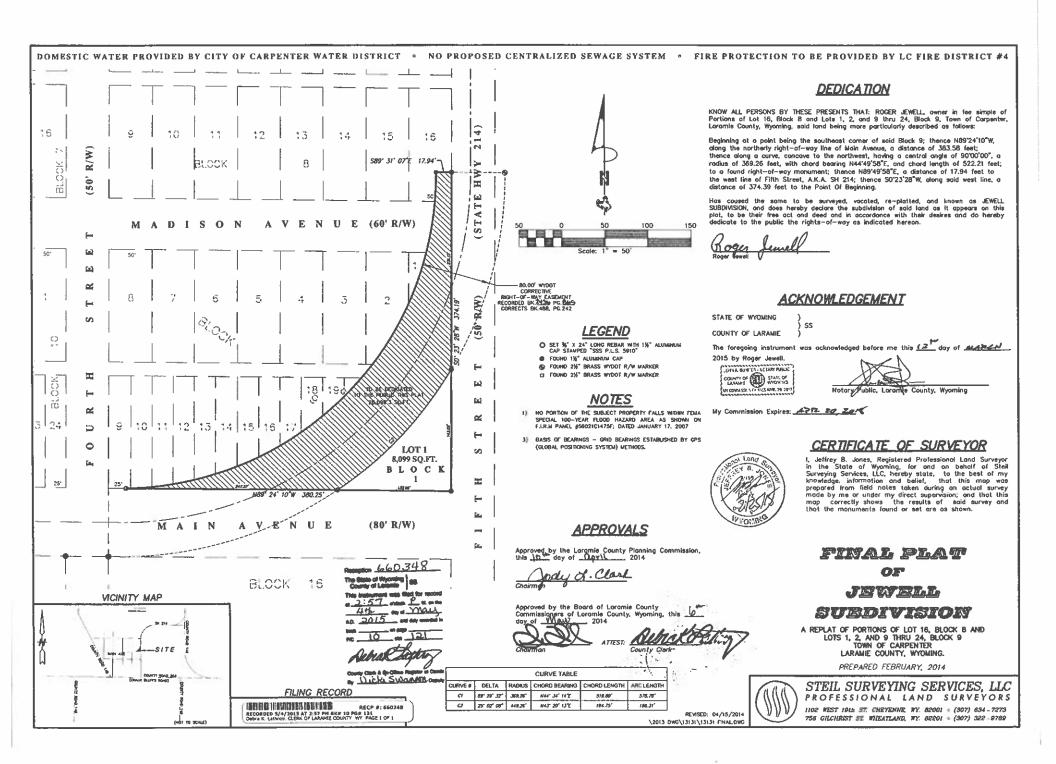

## RESOLUTION # 140520-24

A RESOLUTION APPROVING THE JEWELL VACATION ON THE PROPERTY LOCATED WITHIN PORTIONS OF CARPENTER: LOTS 1 - 16, BLOCK 7; LOTS 1 - 16, BLOCK 8; LOTS 1 - 24, BLOCK 9; LOTS 1 - 8, 10 - 24, BLOCK 10, LARAMIE COUNTY, WY.

And that the Laramie County Board of Commissioners approves the Jewell Vacation of lot lines and rights-of-way, as shown on Exhibit A "Vacation Map", with the following conditions:

- Clerical corrections shall be made to the Vacation Map to address comments from the County Assessor and Real Estate Recording Office.
- 2. Madison Avenue may only be vacated if the applicant can provide a Certified Utility Survey showing no utilities within the existing ROW. This document shall be recorded with resolution upon approval.
- No public maintenance of roads is provided for within the affected area of the vacation; this shall be noted on the vacation map.

PRESENTED, READ, PASSED, APPROVED AND ADOPTED this day of 2014.

LARAMIE COUNTY BOARD OF COMMISSIONERS

Diane Humphrey, Chairman

Albra Deliros

Debra K. Lathrop, Laramie County Clerk

LARAMIE COUNTY

JUN -2 2015

PLANNING & DEVELOPMENT
OFFICE

Reviewed and approved as to form:

Mark T. Voss, Laramie County Attorney

RECP #: 661562

RECORDED 5/21/2015 AT 9:46 AM BK# 2445 PG# 1358

e della state

COPY OF RECORD