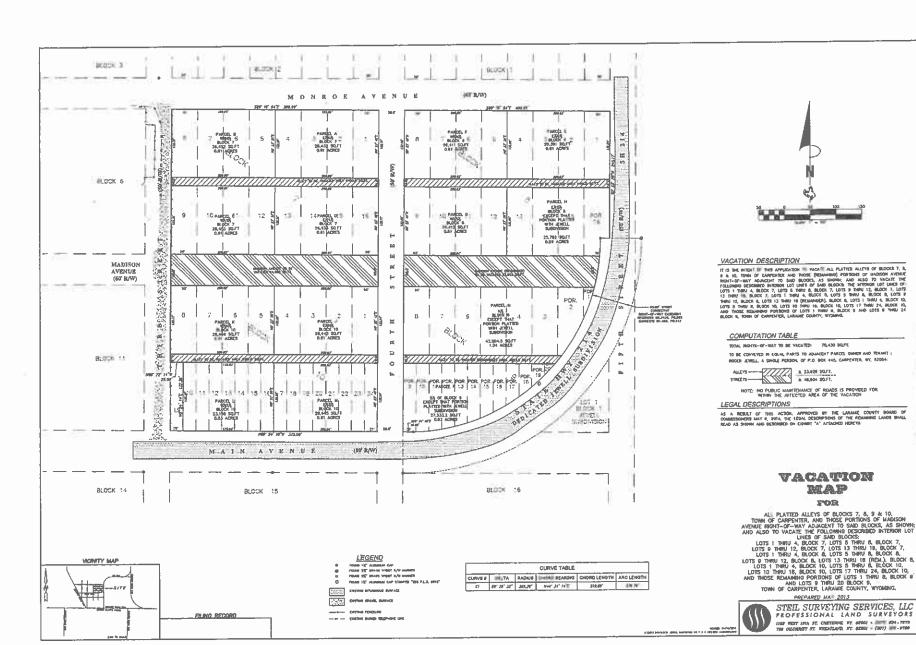

And that the Laramie County Board of Commissioners approves the Jewell Vacation of lot lines and rights-of-way, as shown on Exhibit A "Vacation Map", with the following conditions:

- Clerical corrections shall be made to the Vacation Map to address comments from the County Assessor and Real Estate Recording Office.
- 2. Madison Avenue may only be vacated if the applicant can provide a Certified Utility Survey showing no utilities within the existing ROW. This document shall be recorded with resolution upon approval.
- No public maintenance of roads is provided for within the affected area of the vacation; this shall be noted on the vacation map.