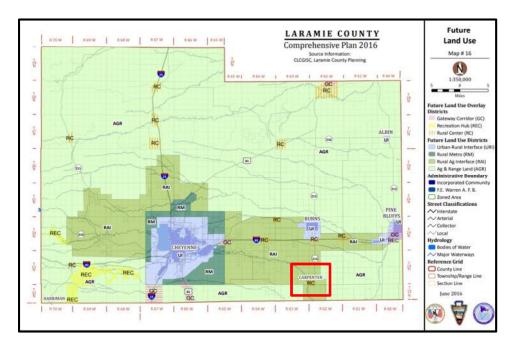

The Laramie County Comprehensive Plan identifies the area as Rural Ag Interface (RAI), as shown in **Error! Reference source not found.** below. Rural residential uses are primarily anticipated in these areas. The subject property is located outside the PlanCheyenne and zoned boundaries.

Figure 3: Comprehensive Plan Map

PZ-21-00331 Page 6 of 9