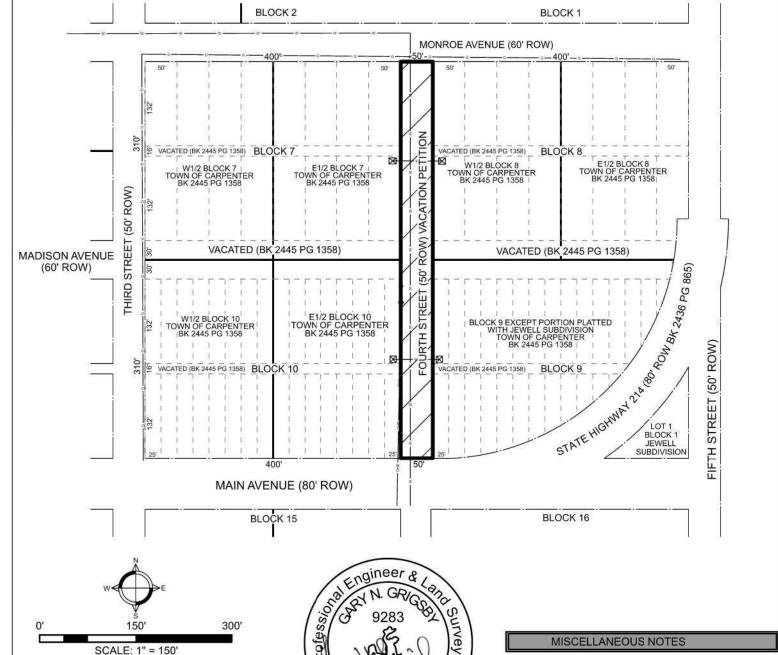

#### **ROAD PETITION No. 508** TOWN OF CARPENTER

A PORTION OF 4TH STREET

(BETWEEN MAIN AVENUE AND MONROE AVENUE)

X

RIGHT OF WAY EXISTING PROPERTY LINES UNDERGROUND WATER LINES EXISTING WATER VALVE UNDERGROUND GAS LINES OVERHEAD ELECTRICAL LINES

#### **MISCELLANEOUS NOTES**

NO FIELD SURVEY WAS PERFORMED TO DETERMINE LOT LINES. EXHIBIT BASED ON THE FOLLOWING RECORDS:

TOWN OF CARPENTER PLAT (H-52) VACATION MAP (BK 2445 PG 1359) EXHIBIT 'A' AND LEGAL DESCRIPTIONS (BK 2445 PG 1360) UTILITIES SURVEY (BK 2445 PG 1361) JEWELL SUBDIVISION PLAT (BK 10 PG 121)

BLOCKS 7, 8, 9, AND 10 ARE CURRENTLY OWNED BY ROGER JEWELL. REFERENCE: BK 2392 PG 1350, BK 2297 PG 205, BK 2297 PG 206.

LARAMIE COUNTY 1 of 1 **PUBLIC WORKS** 

**FOURTH STREET** TOWN OF CARPENTER VACATION PETITION PZ-22-00331