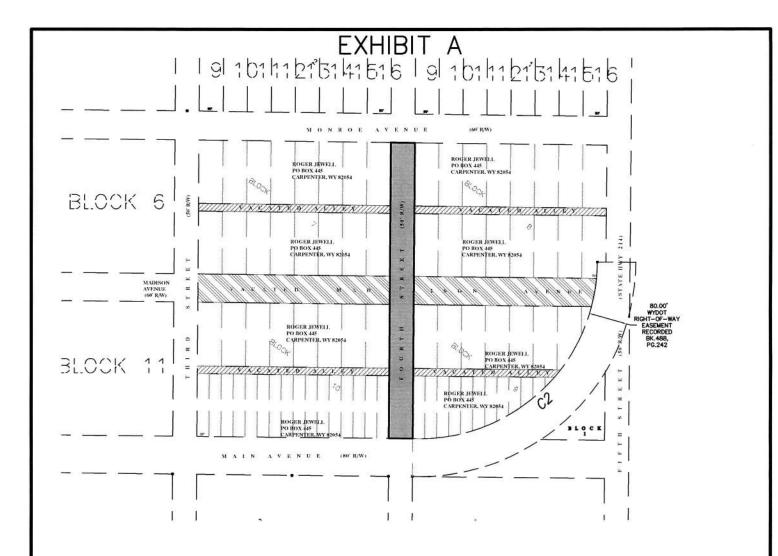

## RESOLUTION # 140520-24

A RESOLUTION APPROVING THE JEWELL VACATION ON THE PROPERTY LOCATED WITHIN PORTIONS OF CARPENTER: LOTS 1 - 16, BLOCK 7; LOTS 1 - 16, BLOCK 8; LOTS 1 - 24, BLOCK 9; LOTS 1 - 8, 10 - 24, BLOCK 10, LARAMIE COUNTY, WY.

And that the Laramie County Board of Commissioners approves the Jewell Vacation of lot lines and rights-of-way, as shown on Exhibit A "Vacation Map", with the following conditions:

- Clerical corrections shall be made to the Vacation Map to address comments from the County Assessor and Real Estate Recording Office.
- 2. Madison Avenue may only be vacated if the applicant can provide a Certified Utility Survey showing no utilities within the existing ROW. This document shall be recorded with resolution upon approval.
- No public maintenance of roads is provided for within the affected area of the vacation; this shall be noted on the vacation map.