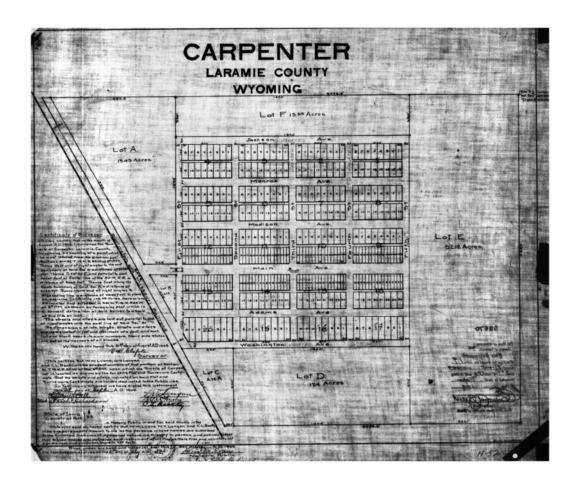

#### **Location and Subject Area**

The subject area for this petition and report is located within the unincorporated Town of Carpenter in the southeast portion of Laramie County, Wyoming. The Town of Carpenter was established via plat in 1909. See Figure 1 below.

Figure 1: Town of Carpenter Plat

PZ-21-00331 Page 5 of 9

Figure 2 below shows the subject property and the limits of the proposed ROW to be vacated for discussion.

Figure 2: Subject Property Exhibit

The subject property consists of undeveloped ROW. The surrounding properties consist of rural residential properties of varying acreage.