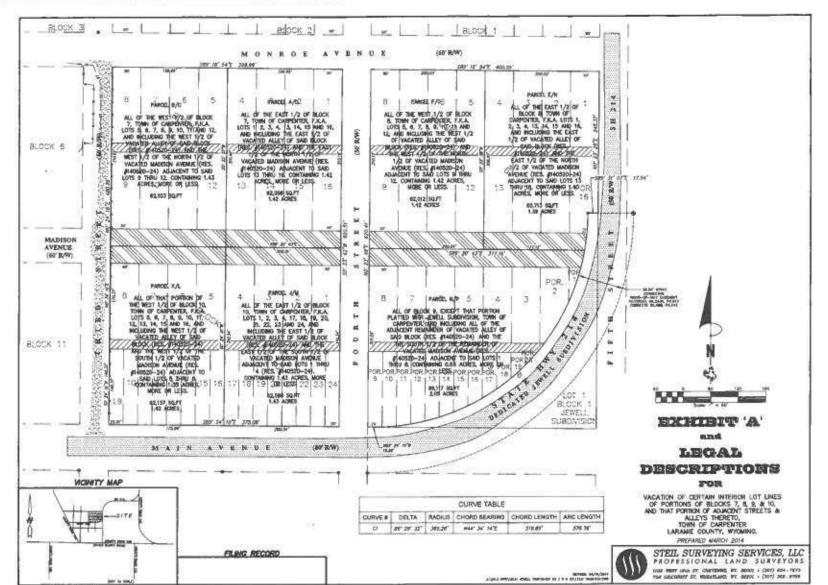

#### **MISCELLANEOUS NOTES**

NO FIELD SURVEY WAS PERFORMED TO DETERMINE LOT LINES. EXHIBIT BASED ON THE FOLLOWING RECORDS:

TOWN OF CARPENTER PLAT (H-52) VACATION MAP (BK 2445 PG 1359) EXHIBIT 'A' AND LEGAL DESCRIPTIONS (BK 2445 PG 1360) UTILITIES SURVEY (BK 2445 PG 1361) JEWELL SUBDIVISION PLAT (BK 10 PG 121)

BLOCKS 7, 8, 9, AND 10 ARE CURRENTLY OWNED BY ROGER JEWELL. REFERENCE: BK 2392 PG 1350, BK 2297 PG 205, BK 2297 PG 206.

LARAMIE COUNTY 1 of 1 **PUBLIC WORKS** 

**FOURTH STREET** TOWN OF CARPENTER VACATION PETITION PZ-22-00331

TOWN OF CARPENTER PLAT (H-52) VACATION MAP (BK 2445 PG 1359) EXHIBIT 'A' AND LEGAL DESCRIPTIONS (BK 2445 PG 1360) UTILITIES SURVEY (BK 2445 PG 1361)

ROGER JEWELL. REFERENCE: BK 2392 PG 1350, BK 2297 PG 205, BK 2297 PG 206.

JEWELL SUBDIVISION PLAT (BK 10 PG 121)

2. BLOCKS 7, 8, 9, AND 10 ARE CURRENTLY OWNED BY

April 28, 2023 EXHIB

DRIGINAL SHEET SIZE: 8 1/2" x RAWN BY: MXW/LB HECKED BY: GNG

1 of 1

VACATION PETITION PZ-22-00331