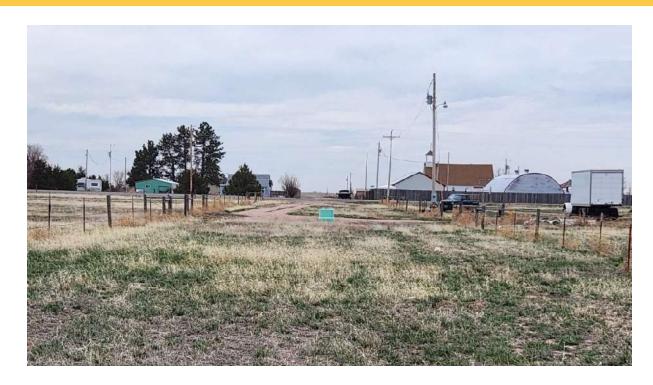

#### **Location and Subject Area**

The subject area for this petition and report is located within the unincorporated Town of Carpenter in the southeast portion of Laramie County, Wyoming. The Town of Carpenter was established via plat in 1909. See Figure 1 below.

Figure 1: Town of Carpenter Plat

PZ-21-00331 Page 5 of 9

Figure 2 below shows the subject property and the limits of the proposed ROW to be vacated for discussion.

Figure 2: Subject Property Exhibit

The subject property consists of undeveloped ROW. The surrounding properties consist of rural residential properties of varying acreage.