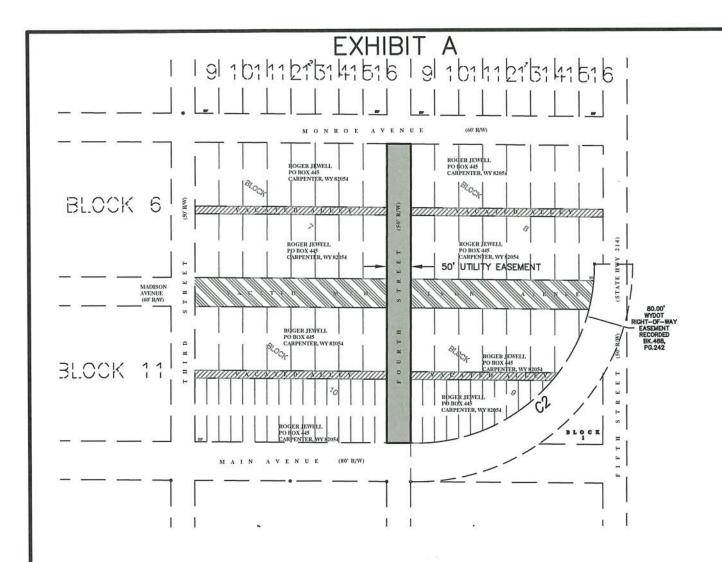

Figure 1: Town of Carpenter Plat

PZ-21-00331 Page 5 of 9

Figure 2 below shows the subject property and the limits of the proposed ROW to be vacated for discussion.

Figure 2: Subject Property Exhibit

The subject property consists of undeveloped ROW. The surrounding properties consist of rural residential properties of varying acreage.

#### **Conclusions of Findings**

It was found that the lands adjoining the petitioned portion of Fourth Street are owned by a single individual, Roger Jewell, and that no other landowners are directly affected by the vacation of Fourth Street between Monroe Avenue and Main Avenue. A wire fence was installed on the north end preventing access from Monroe Avenue and southern access is limited to driveways for home access. There was no evidence of through-traffic currently occurring in the petitioned portion of Fourth Street.

Underground water lines and overhead electrical lines appear to be located within the petitioned area, as it is common for utilities to be located in the public right of way. It is recommended that if Fourth Street is vacated as petitioned, a utility survey be conducted to verify the location of existing infrastructure. Easements will need to be created, and recorded, for access and maintenance of any existing utilities located within the petitioned right of way.

Finally, it appears the petition request did not include a map specifying the disposition of land if the right of way is vacated. Based on the field inspection and customary practice, it is recommended to consider the centerline of the right of way as the boundary for the petitioned interior lot lines.