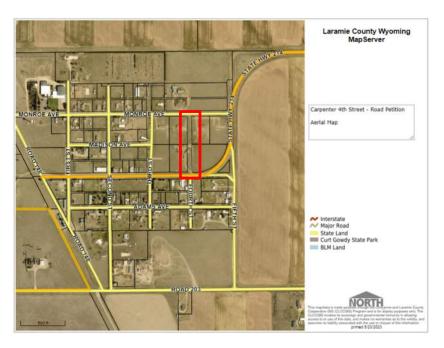

Figure 1: Town of Carpenter Plat

PZ-21-00331 Page 5 of 9

Figure 2 below shows the subject property and the limits of the proposed ROW to be vacated for discussion.

Figure 2: Subject Property Exhibit

The subject property consists of undeveloped ROW. The surrounding properties consist of rural residential properties of varying acreage.