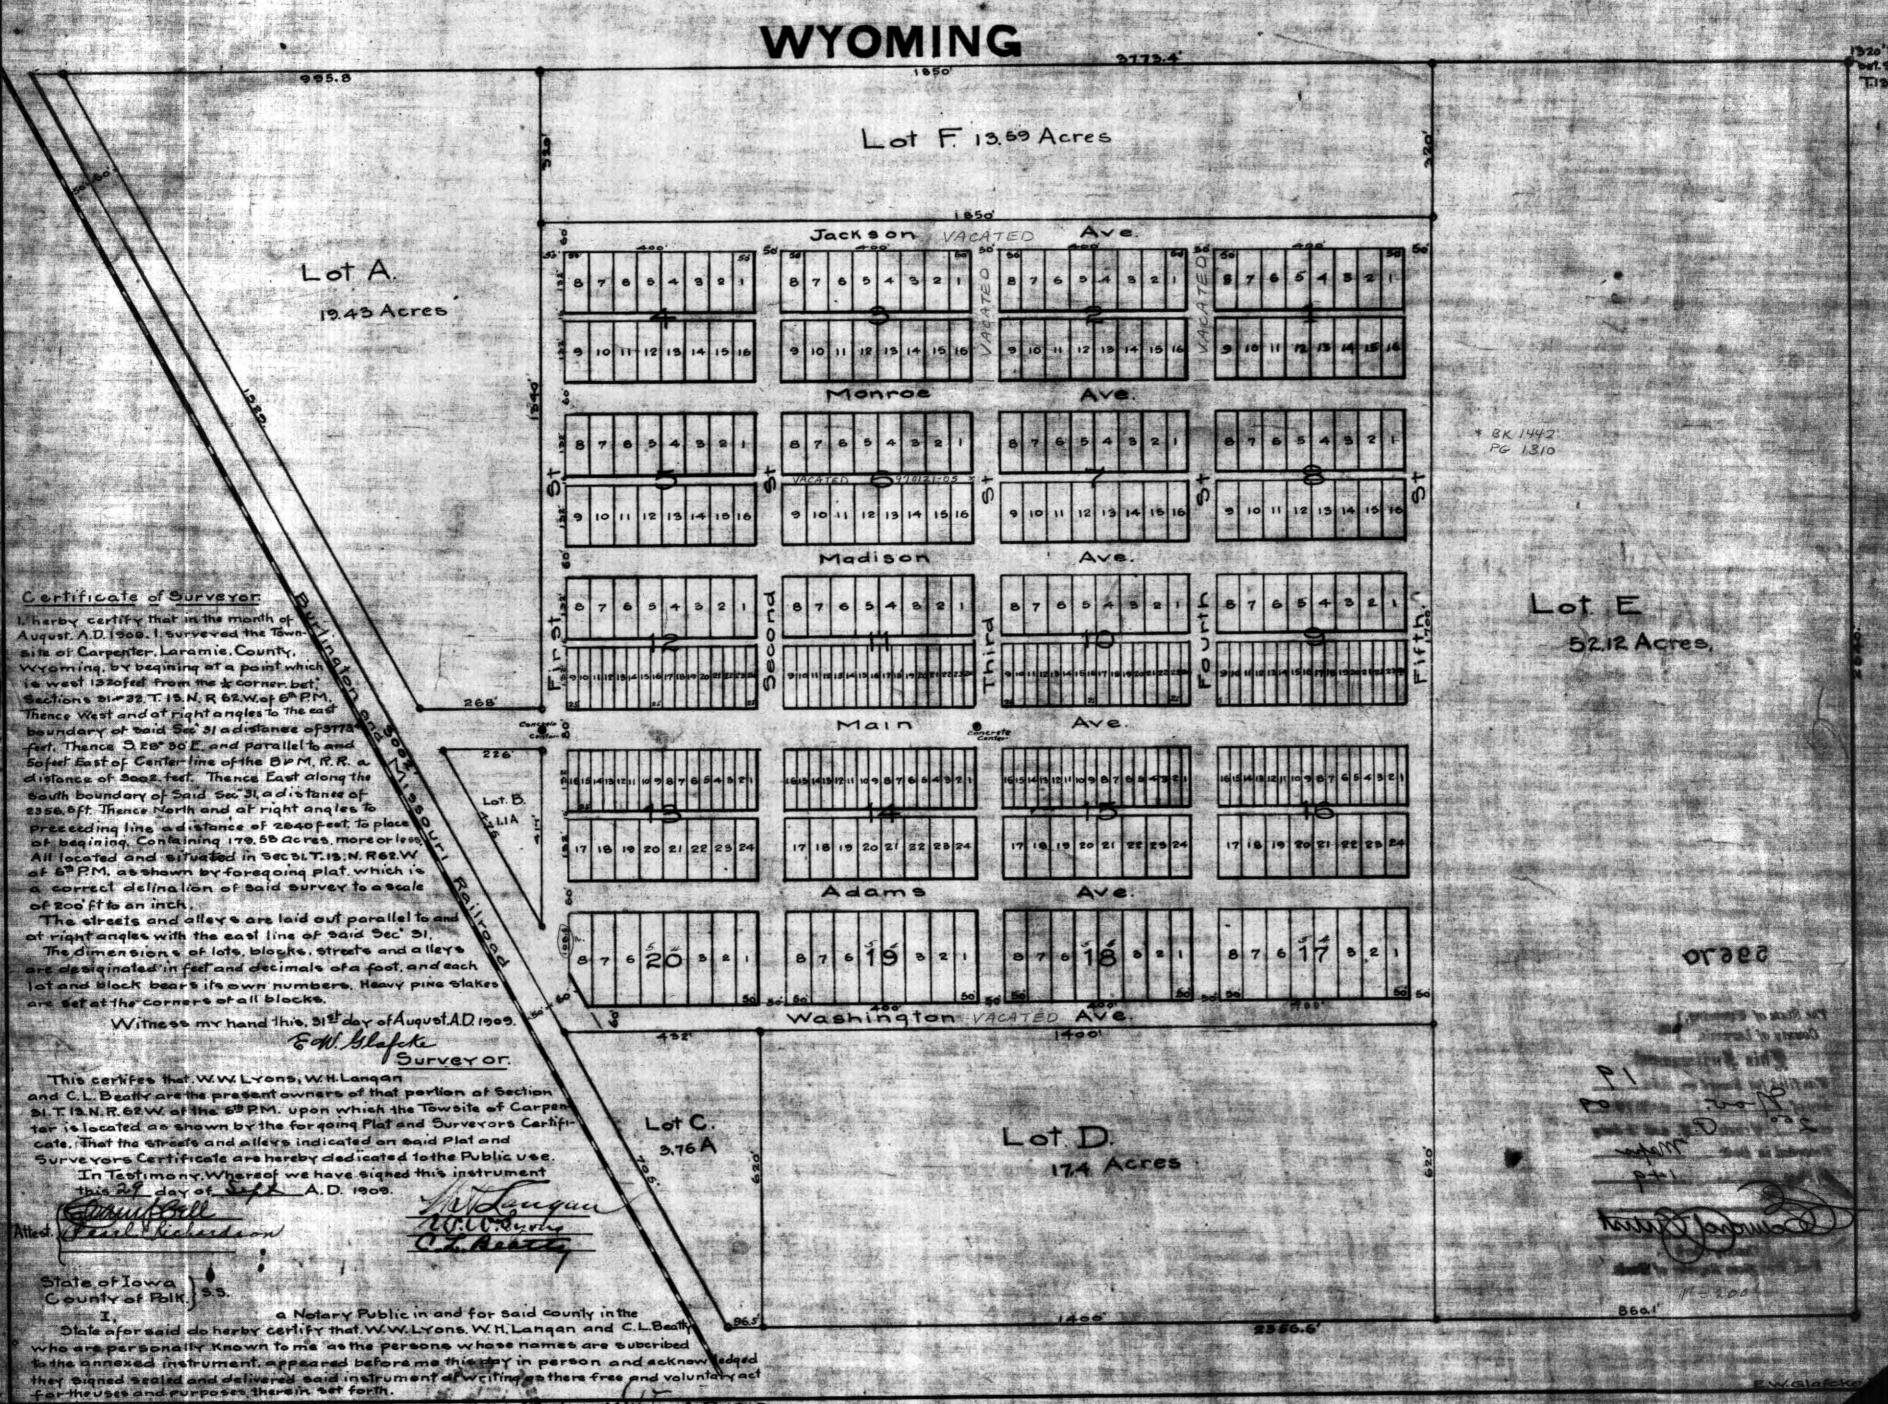

#### **Location and Subject Area**

The subject area for this petition and report is located within the unincorporated Town of Carpenter in the southeast portion of Laramie County, Wyoming. The Town of Carpenter was established via plat in 1909. See Figure 1 below.

Figure 1: Town of Carpenter Plat

PZ-21-00331 Page 5 of 9

Figure 2 below shows the subject property and the limits of the proposed ROW to be vacated for discussion.

Figure 2: Subject Property Exhibit

The subject property consists of undeveloped ROW. The surrounding properties consist of rural residential properties of varying acreage.