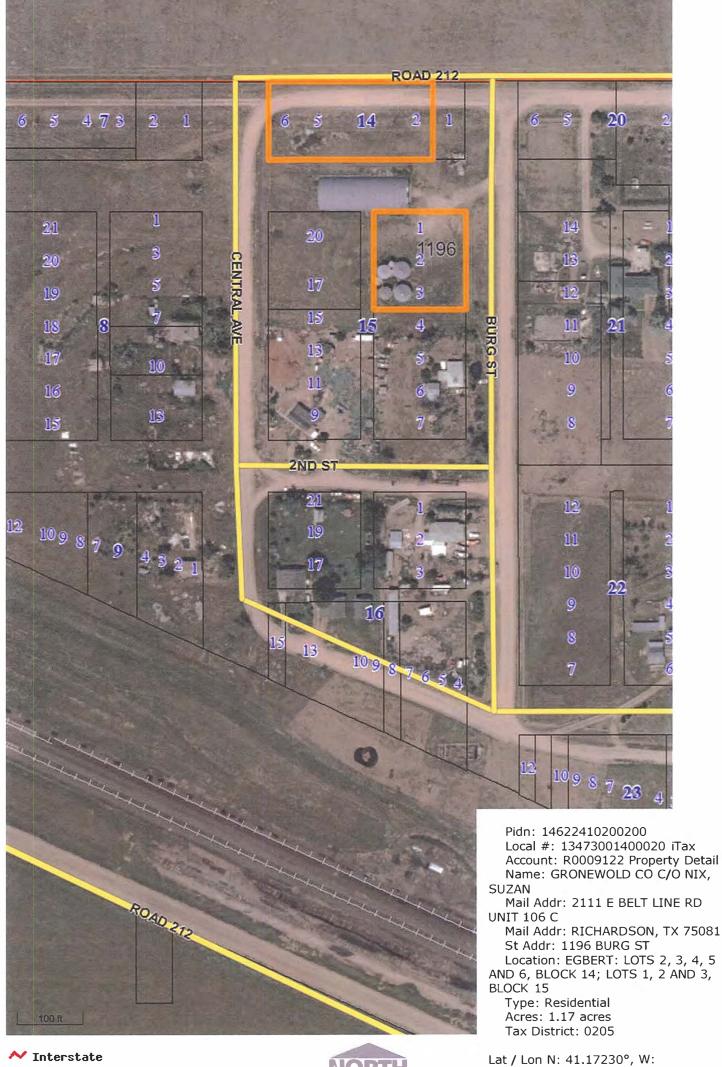

TO THE BOARD OF COUNTY COMMISSIONERS OF LARAMIE COUNTY:

The undersigned ask that a portion of public road(s), 1) named 1st Street, Town of Egbert, Laramie County, Wyoming; commencing at the west line of Burg Street Right-of-Way (80'), running thence S89°40'09" a distance of 300.10 feet and terminating at to the east line of Central Avenue Right-of-Way (100'), Town of Egbert, Laramie County, Wyoming, and abutting Lots 1 thru 6, Block 14 and Lots 1 and 21, Block 15, Town of Egbert, Laramie County, Wyoming be VACATED, said right-of-way being platted as eighty (80) feet wide.

#### and

2) all of that Alley, of Block 15, Town of Egbert, Laramie County, Wyoming; commencing at the south line of 1st Street Right-of-Way (80'), and running thence S89°40'09" a distance of 300.10 feet to the north line of 2nd Street Right-of-Way (80'), Town of Egbert, Laramie County, Wyoming, and abutting Lots 1 thru 21, Block 15, Town of Egbert, Laramie County, Wyoming be VACATED, said right-of-way being platted as twenty (20) feet wide.