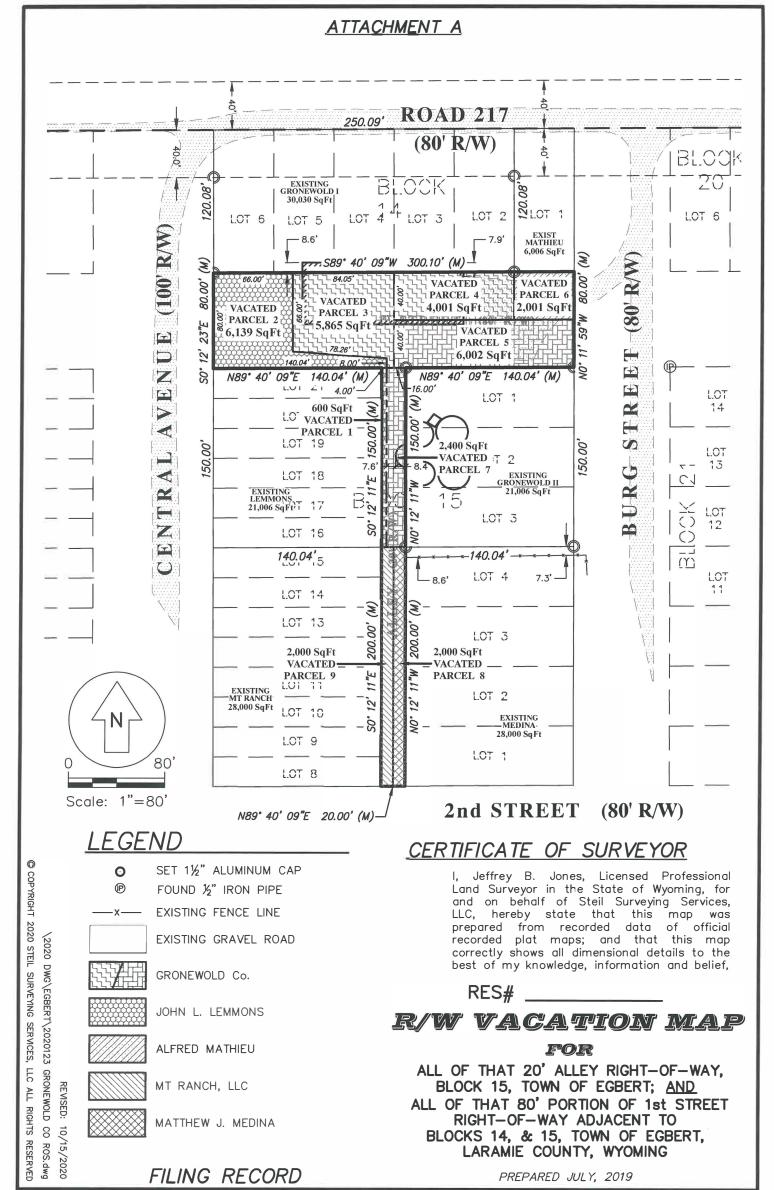

TO THE BOARD OF COUNTY COMMISSIONERS OF LARAMIE COUNTY:

The undersigned ask that a portion of public road(s), 1) named 1st Street, Town of Egbert, Laramie County, Wyoming; commencing at the west line of Burg Street Right-of-Way (80'), running thence S89°40'09" a distance of 300.10 feet and terminating at to the east line of Central Avenue Right-of-Way (100'), Town of Egbert, Laramie County, Wyoming, and abutting Lots 1 thru 6, Block 14 and Lots 1 and 21, Block 15, Town of Egbert, Laramie County, Wyoming be VACATED, said right-of-way being platted as eighty (80) feet wide.

#### and

2) all of that Alley, of Block 15, Town of Egbert, Laramie County, Wyoming; commencing at the south line of 1st Street Right-of-Way (80'), and running thence S89°40'09" a distance of 300.10 feet to the north line of 2nd Street Right-of-Way (80'), Town of Egbert, Laramie County, Wyoming, and abutting Lots 1 thru 21, Block 15, Town of Egbert, Laramie County, Wyoming be VACATED, said right-of-way being platted as twenty (20) feet wide.

Pursuant to WY Statute 34-12-106: "...execution and recording of such writing...shall divest all public rights in the streets, alleys, commons and public grounds laid out or described" as shown on Attachment A to this petition.

Pursuant to WY Statute 34-12-109: "the proprietors of the lots so vacated may enclose the streets, alleys and public grounds adjoining lots in equal proportions" as shown on Attachment A to this petition.