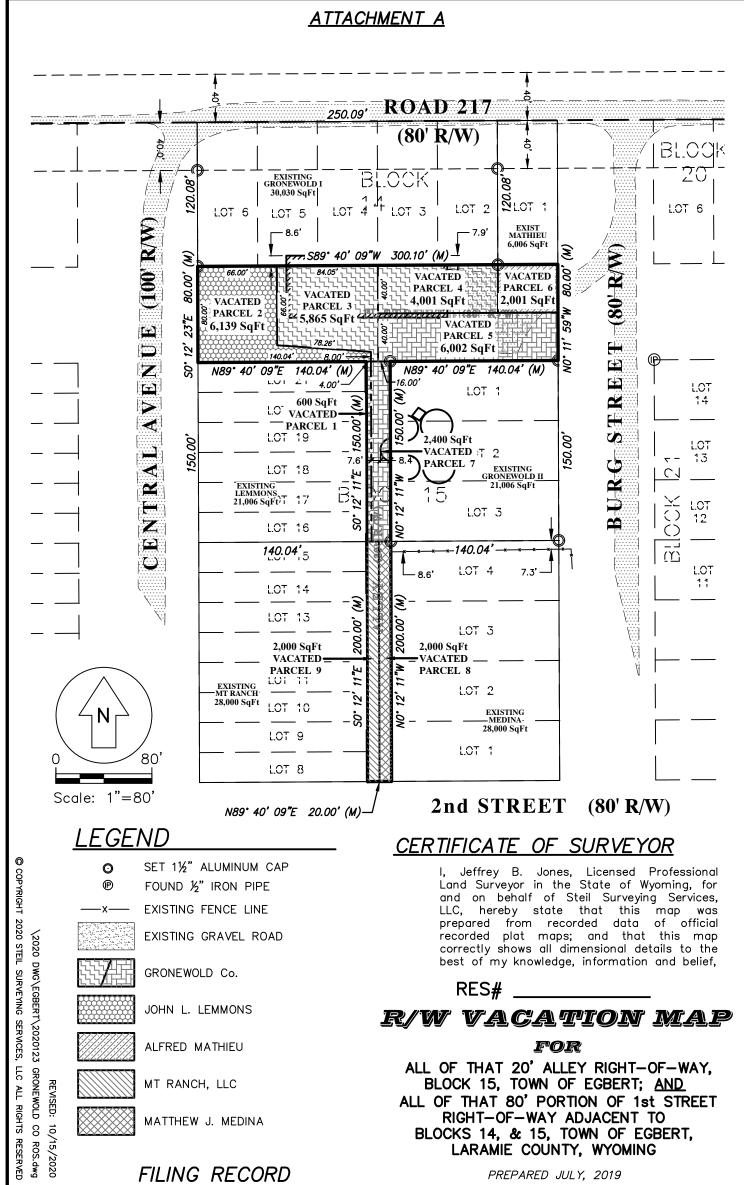

TO THE BOARD OF COUNTY COMMISSIONERS OF LARAMIE COUNTY:

The undersigned ask that a portion of public road(s), 1) named 1st Street, Town of Egbert, Laramie County, Wyoming; commencing at the west line of Burg Street Right-of-Way (80'), running thence S89°40'09" a distance of 300.10 feet and terminating at to the east line of Central Avenue Right-of-Way (100'), Town of Egbert, Laramie County, Wyoming, and abutting Lots 1 thru 6, Block 14 and Lots 1 and 21, Block 15, Town of Egbert, Laramie County, Wyoming be VACATED, said right-of-way being platted as eighty (80) feet wide.

#### and

2) all of that Alley, of Block 15, Town of Egbert, Laramie County, Wyoming; commencing at the south line of 1st Street Right-of-Way (80'), and running thence S89°40'09" a distance of 300.10 feet to the north line of 2nd Street Right-of-Way (80'), Town of Egbert, Laramie County, Wyoming, and abutting Lots 1 thru 21, Block 15, Town of Egbert, Laramie County, Wyoming be VACATED, said right-of-way being platted as twenty (20) feet wide.

Pursuant to WY Statute 34-12-106: "...execution and recording of such writing...shall divest all public rights in the streets, alleys, commons and public grounds laid out or described" as shown on Attachment A to this petition.

Pursuant to WY Statute 34-12-109: "the proprietors of the lots so vacated may enclose the streets, alleys and public grounds adjoining lots in equal proportions" as shown on Attachment A to this petition.