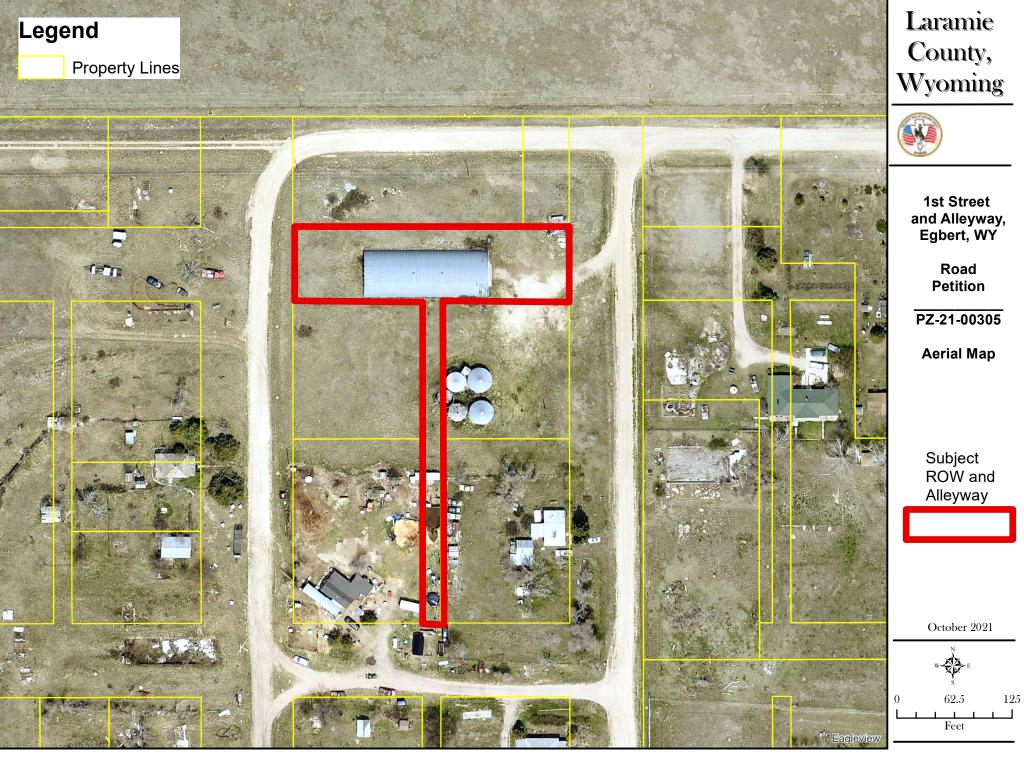

TO THE BOARD OF COUNTY COMMISSIONERS OF LARAMIE COUNTY:

The undersigned ask that a portion of public road(s), 1) named 1st Street, Town of Egbert, Laramie County, Wyoming; commencing at the west line of Burg Street Right-of-Way (80'), running thence S89°40'09" a distance of 300.10 feet and terminating at to the east line of Central Avenue Right-of-Way (100'), Town of Egbert, Laramie County, Wyoming, and abutting Lots 1 thru 6, Block 14 and Lots 1 and 21, Block 15, Town of Egbert, Laramie County, Wyoming be VACATED, said right-of-way being platted as eighty (80) feet wide.

#### and

2) all of that Alley, of Block 15, Town of Egbert, Laramie County, Wyoming; commencing at the south line of 1st Street Right-of-Way (80'), and running thence S89°40'09" a distance of 300.10 feet to the north line of 2nd Street Right-of-Way (80'), Town of Egbert, Laramie County, Wyoming, and abutting Lots 1 thru 21, Block 15, Town of Egbert, Laramie County, Wyoming be VACATED, said right-of-way being platted as twenty (20) feet wide.