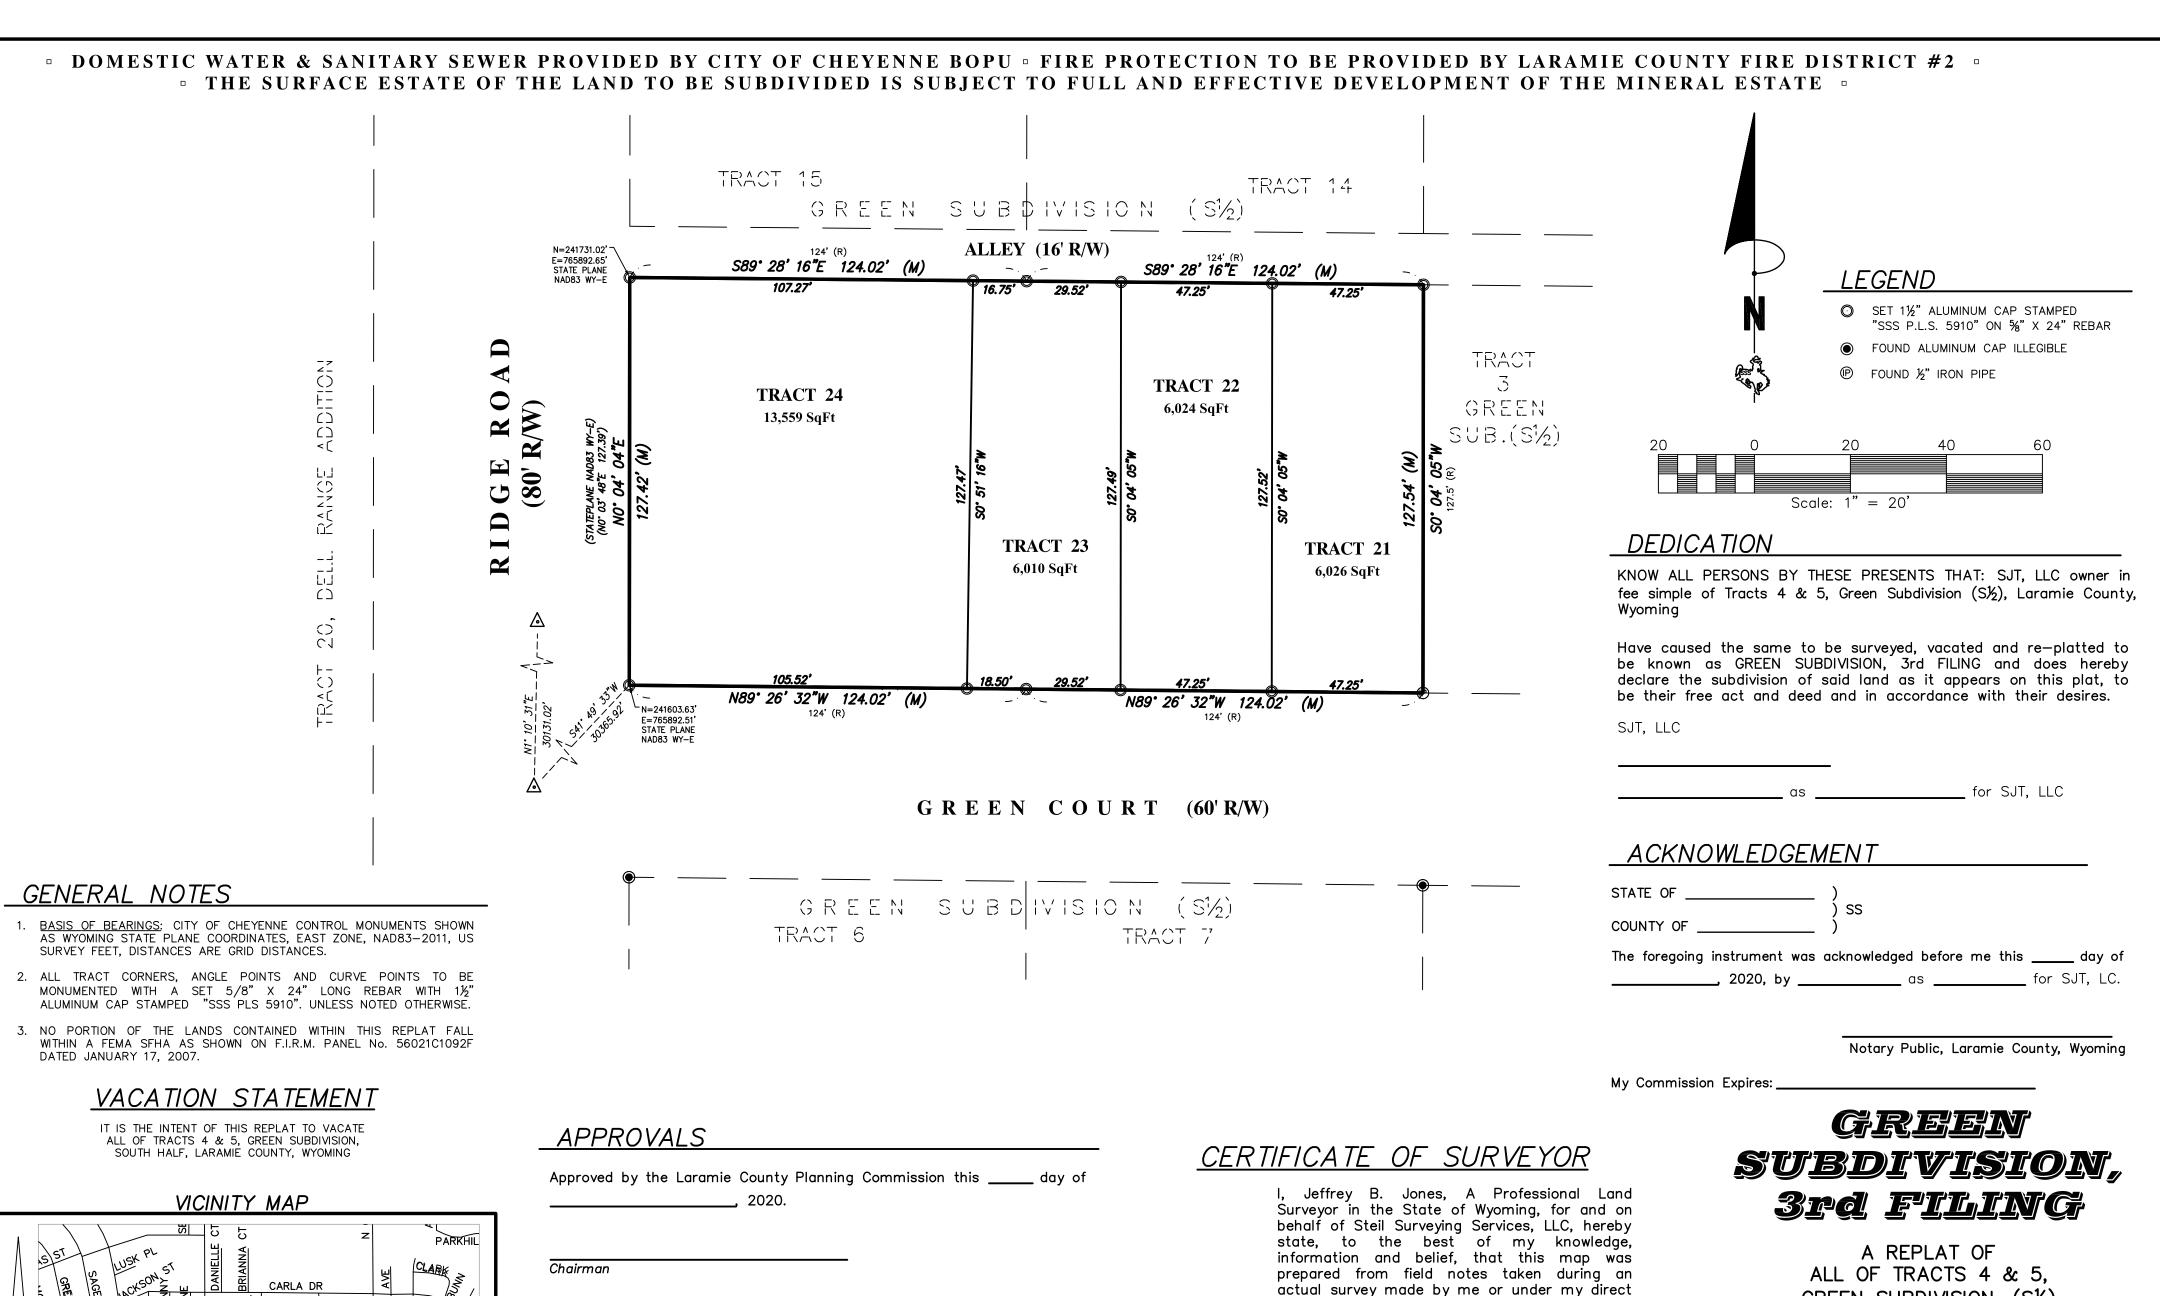

## FILING RECORD

actual survey made by me or under my direct supervision; and that this map correctly shows the results of said survey and that the monuments found or set are as shown.

GREEN SUBDIVISION, (S1/2)

SITUATED IN THE SW4SW4 OF SECTION 22, T.14 N., R.66 W., 6th P.M. LARAMIE COUNTY, WYOMING

PREPARED MARCH, 2020

# STEIL SURVEYING SERVICES, LLC PROFESSIONAL LAND SURVEYORS PLANNING & DEVELOPMENT SPECIALISTS

1102 WEST 19th ST. CHEYENNE, WY. 82001 o (307) 634 - 7273 756 GILCHRIST ST. WHEATLAND, WY. 82201 o (307) 322 - 9789 www.SteilSurvey.com  $\circ$  info@SteilSurvey.com

REVISED: 6/16/2020 2020 DWG\2020104 LOT 4-5 GREEN SUB REPLAT.DWG

ON PROPOSED TRACT 24, & RETAINING THE MR DESIGNATION ON

PROPOSED TRACTS 21, 22, & 23.

GRANITE PARKVIEW DR

1102 WEST 19th ST. CHEYENNE, WY. 82001 o (307) 634 - 7273 756 GILCHRIST ST. WHEATLAND, WY. 82201 o (307) 322 - 9789 www.SteilSurvey.com o info@SteilSurvey.com