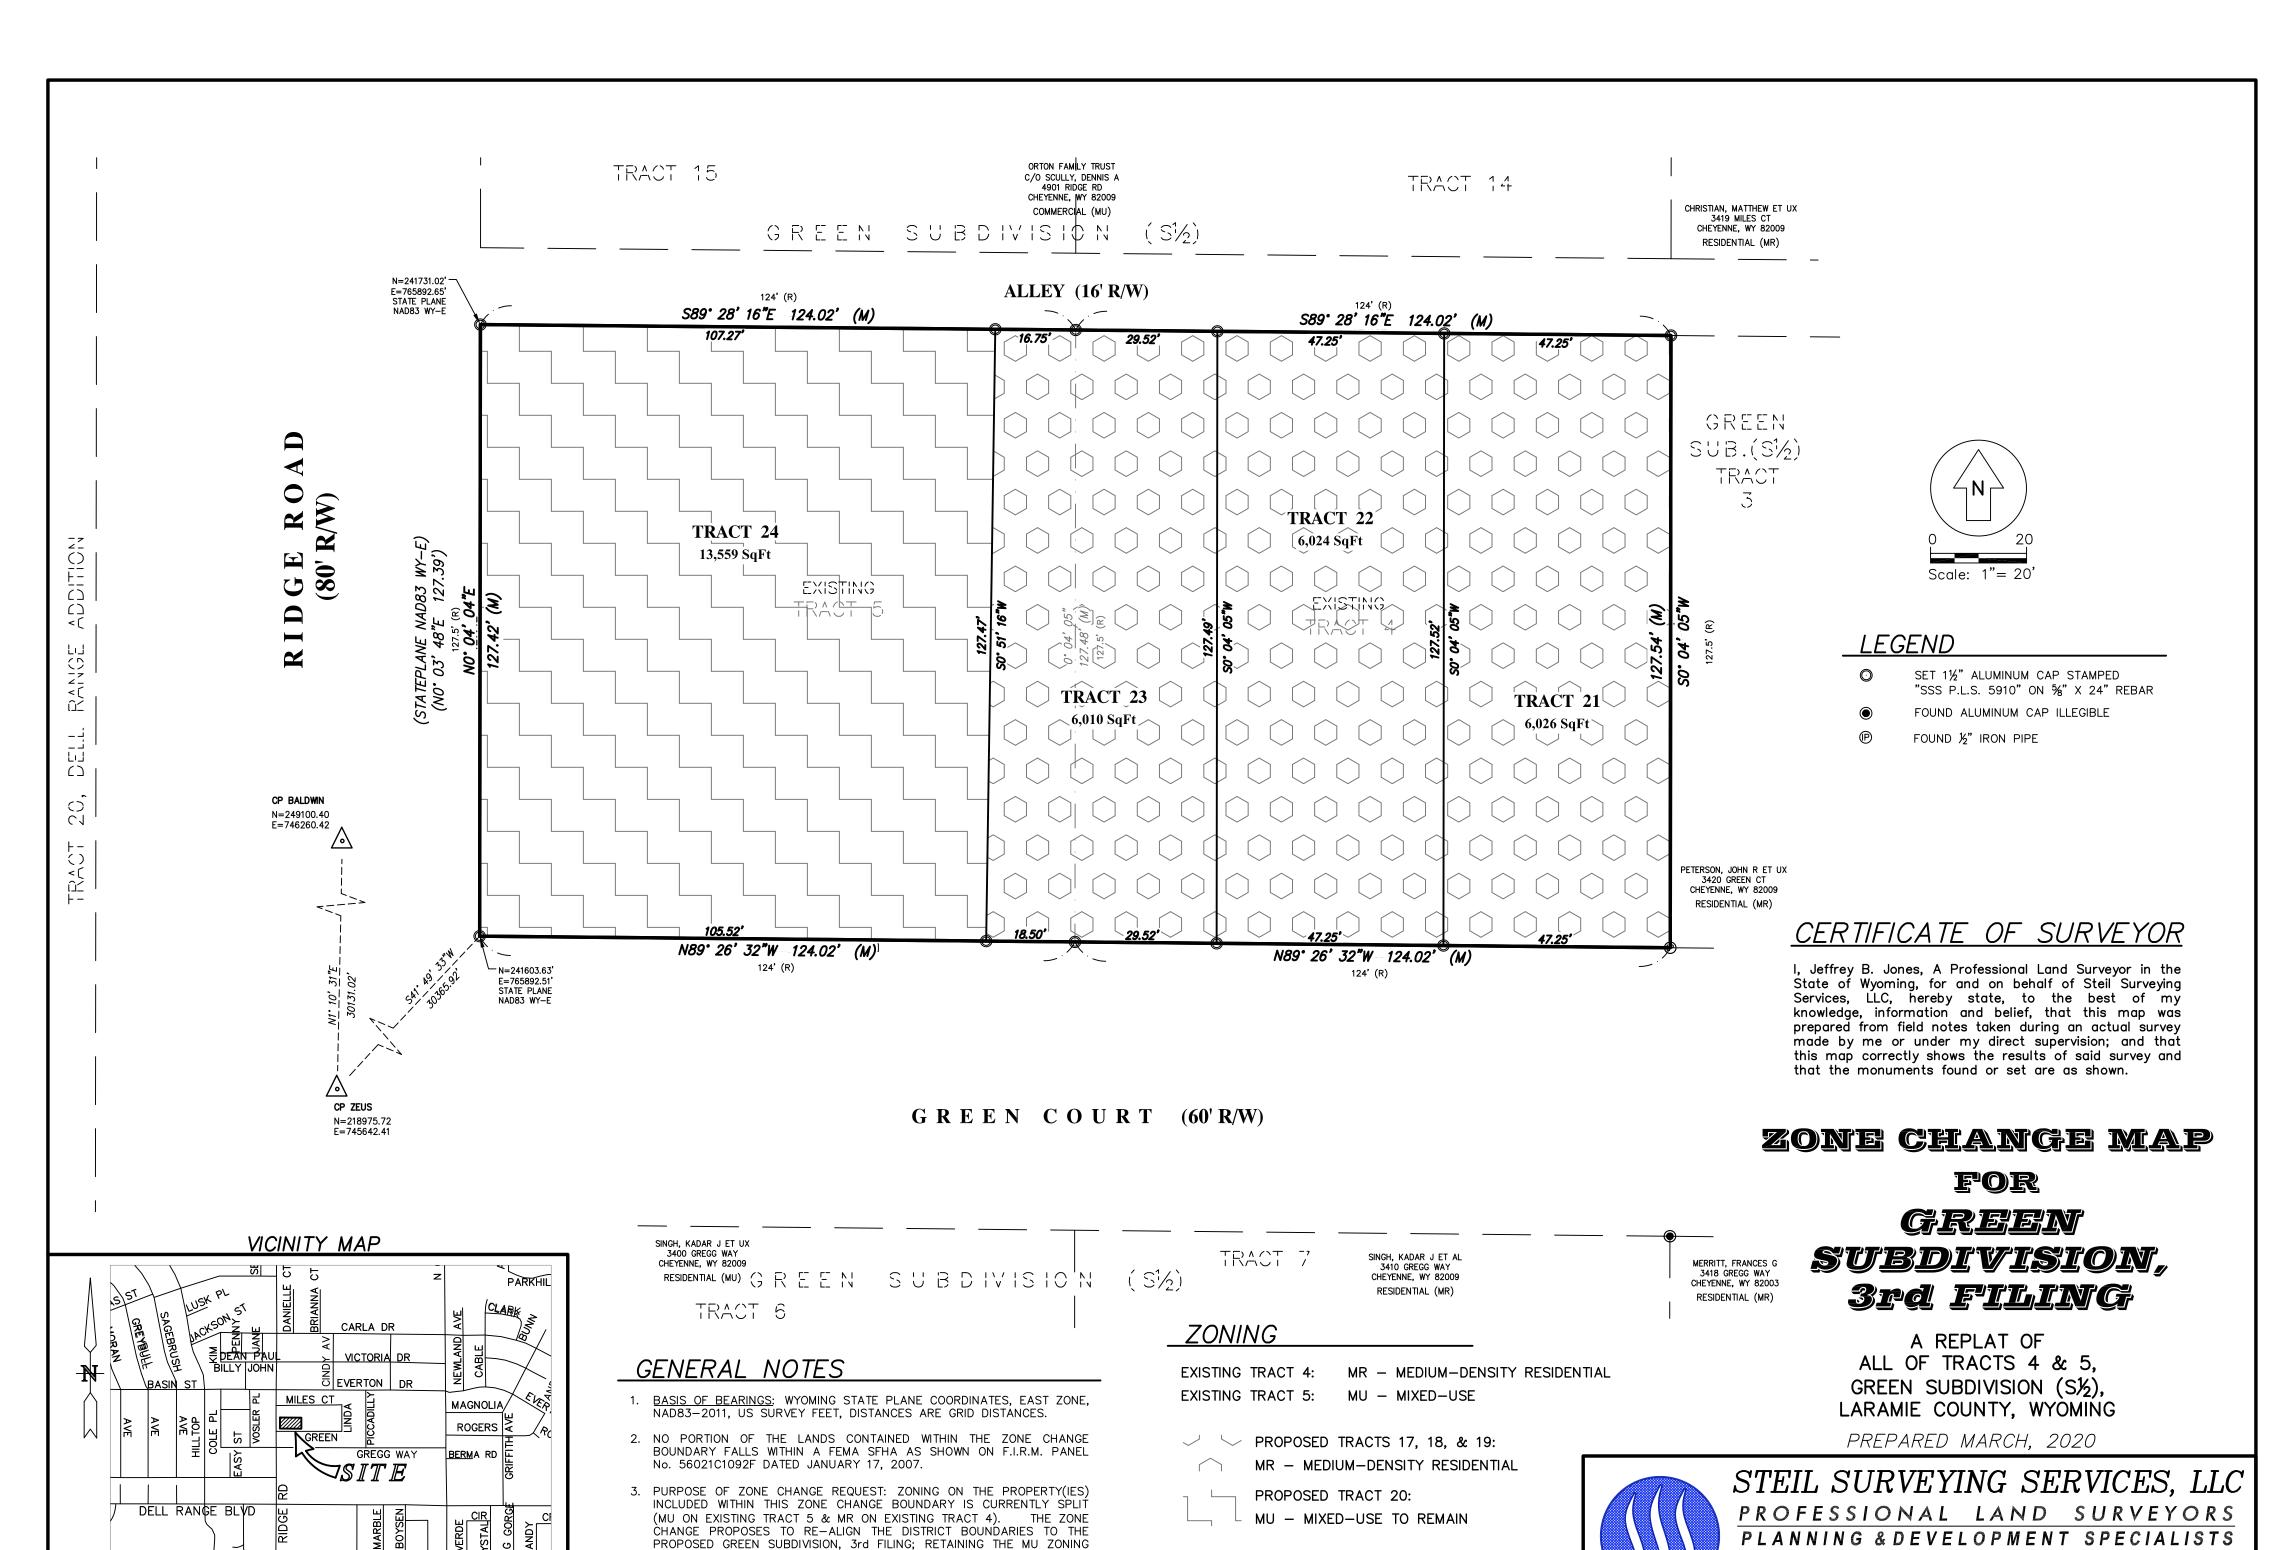

SITUATED IN THE SW4SW4 OF SECTION 22, T.14 N., R.66 W., 6th P.M. LARAMIE COUNTY, WYOMING

PREPARED MARCH, 2020

# STEIL SURVEYING SERVICES, LLC PROFESSIONAL LAND SURVEYORS PLANNING & DEVELOPMENT SPECIALISTS

1102 WEST 19th ST. CHEYENNE, WY. 82001 o (307) 634 - 7273 756 GILCHRIST ST. WHEATLAND, WY. 82201 o (307) 322 - 9789 www.SteilSurvey.com  $\circ$  info@SteilSurvey.com

REVISED: 6/16/2020 2020 DWG\2020104 LOT 4-5 GREEN SUB REPLAT.DWG

ON PROPOSED TRACT 24, & RETAINING THE MR DESIGNATION ON

PROPOSED TRACTS 21, 22, & 23.

GRANITE PARKVIEW DR

1102 WEST 19th ST. CHEYENNE, WY. 82001 o (307) 634 - 7273 756 GILCHRIST ST. WHEATLAND, WY. 82201 o (307) 322 - 9789 www.SteilSurvey.com o info@SteilSurvey.com

REVISED: 6/16/2020

2020 DWG\2020104 LOT 4-5 GREEN SUB REPLAT.DWG