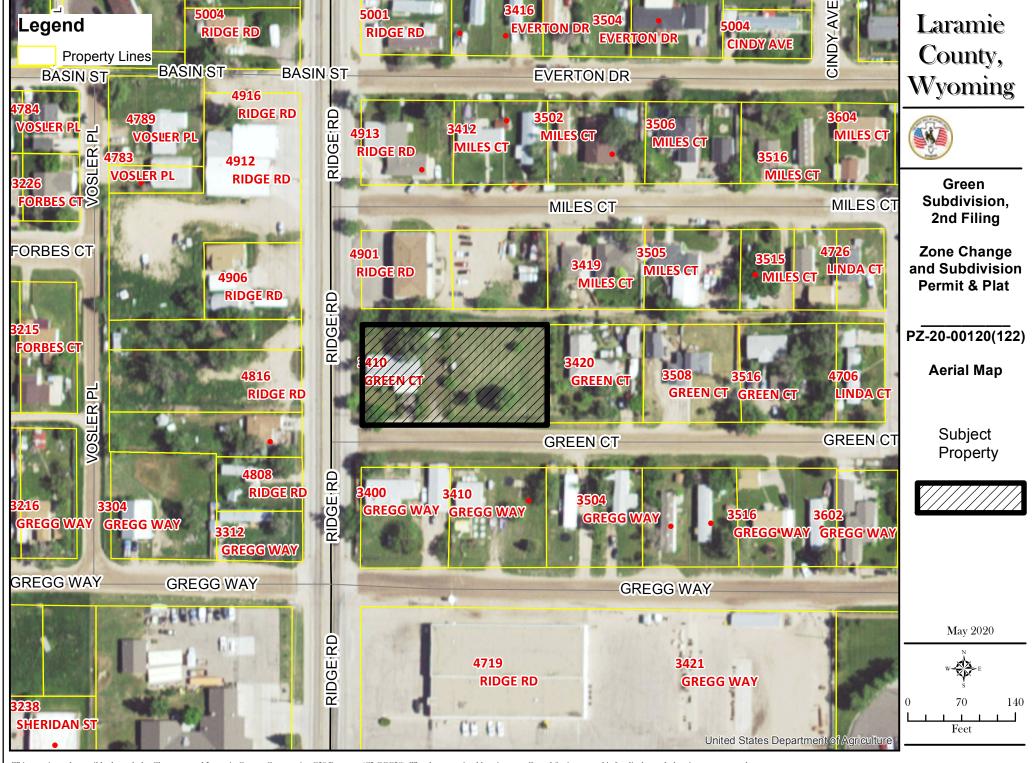

This map is made possible through the Cheyenne and Laramie County Cooperative GIS Program (CLCCGIS). The data contained herein was collected for its use and is for display and planning purposes only.

The CLCCGIS will not be held liable as to the validity correctness and/or reliability of the data. The CLCCGIS furthermore assumes an liability associated with the use or misuse of this information.

| SAGEBRUSH ST | PL ST | THE SECT TO THE SE | PARKHILL  CLARK CABLE CABLE CABLE CABLE AND |
|--------------|-------------------------------------------|--------------------------------------------------------------------------------------------------------------------------------------------------------------------------------------------------------------------------------------------------------------------------------------------------------------------------------------------------------------------------------------------------------------------------------------------------------------------------------------------------------------------------------------------------------------------------------------------------------------------------------------------------------------------------------------------------------------------------------------------------------------------------------------------------------------------------------------------------------------------------------------------------------------------------------------------------------------------------------------------------------------------------------------------------------------------------------------------------------------------------------------------------------------------------------------------------------------------------------------------------------------------------------------------------------------------------------------------------------------------------------------------------------------------------------------------------------------------------------------------------------------------------------------------------------------------------------------------------------------------------------------------------------------------------------------------------------------------------------------------------------------------------------------------------------------------------------------------------------------------------------------------------------------------------------------------------------------------------------------------------------------------------------------------------------------------------------------------------------------------------------|---------------------------------------------------------------------------------|
|              | COLE PL<br>EASY ST<br>VOSLER              | GREEN GREGG WAY  SITE                                                                                                                                                                                                                                                                                                                                                                                                                                                                                                                                                                                                                                                                                                                                                                                                                                                                                                                                                                                                                                                                                                                                                                                                                                                                                                                                                                                                                                                                                                                                                                                                                                                                                                                                                                                                                                                                                                                                                                                                                                                                                                          | ROGERS A A A A A A A A A A A A A A A A A A A                                    |
| MORAN AV     | DARNELL ( TA                              | RIDGE WARBLE PARKVIEW DR                                                                                                                                                                                                                                                                                                                                                                                                                                                                                                                                                                                                                                                                                                                                                                                                                                                                                                                                                                                                                                                                                                                                                                                                                                                                                                                                                                                                                                                                                                                                                                                                                                                                                                                                                                                                                                                                                                                                                                                                                                                                                                       | RIO VERDE CRYSTALIZI FLAMING GORGE BIG SANDY                                    |