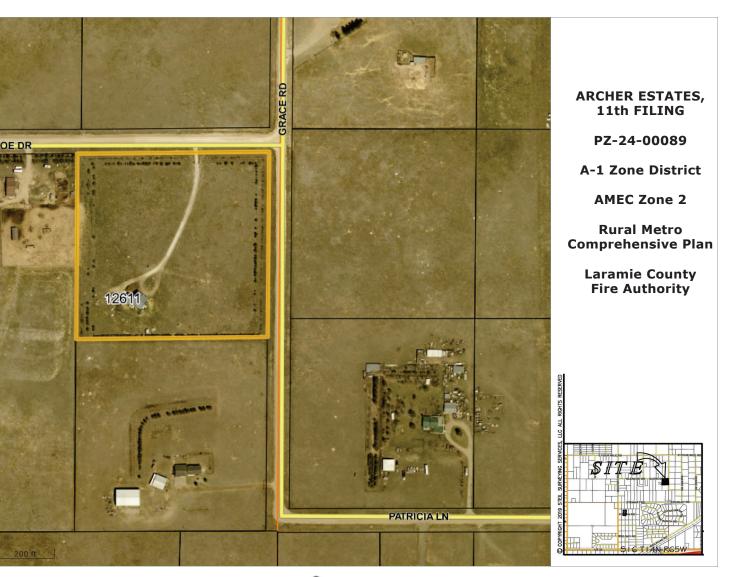

### **EXECUTIVE SUMMARY**

Steil Surveying Services, LLC, on behalf of Triple Dot Capital Investments, LLC, has submitted an Administrative Plat application for Archer Estates, 11<sup>th</sup> Filing, situated in a portion of the NE1/4 of the SE1/4 of Section 16, Township 14 North, Range 65 West, 6<sup>th</sup> P.M., Laramie County, WY. The subject property lies at 12611 Glencoe Drive, Cheyenne, WY. The purpose of the application is to divide the 10.77 gross acre tract into two (2) residential tracts. Tract 1 will include the existing residence.

### **BACKGROUND**

The subject property is in the A-1-Agricultural and Rural Residential zone district. The surrounding area consists of subdivisions ranging in lot sizes from five to ten acres.

### **DISCUSSION**

The Laramie County Comprehensive Plan identifies the area as Rural Metro (RM). This area is located generally outside the Urban Interface of Cheyenne and includes the areas within the MPO boundaries. Where possible, shared systems and denser residential uses should be encouraged.

According to the adopted AMEC Memo dated January 31, 2014, the property lies within Zone 2 of the study area. Development design standards contained within Section 2-1-104 of the Land Use Regulations dictate that minimum acreage within Zone 2 be 5.25 acres to accommodate for the

impervious surface of residential structures and driveways. The tracts will meet this minimum size requirement.

Water and sanitary sewer will be provided by individual wells and septic systems.

The subdivision will be accessed via Glencoe Drive. Traffic and drainage study waivers were approved by the engineer since impacts will be minimal.