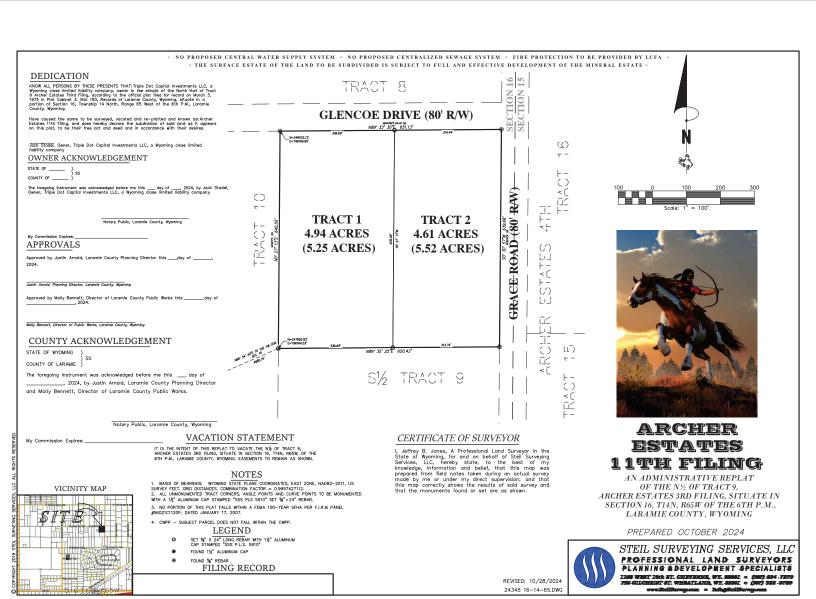

### **EXECUTIVE SUMMARY**

Steil Surveying Services, LLC, on behalf of Triple Dot Capital Investments, LLC, has submitted an Administrative Plat application for Archer Estates, 11<sup>th</sup> Filing, situated in a portion of the NE1/4 of the SE1/4 of Section 16, Township 14 North, Range 65 West, 6<sup>th</sup> P.M., Laramie County, WY. The subject property lies at 12611 Glencoe Drive, Cheyenne, WY. The purpose of the application is to divide the 10.77 gross acre tract into two (2) residential tracts. Tract 1 will include the existing residence.

According to the adopted AMEC Memo dated January 31, 2014, the property lies within Zone 2 of the study area. Development design standards contained within Section 2-1-104 of the Land Use Regulations dictate that minimum acreage within Zone 2 be 5.25 acres to accommodate for the

impervious surface of residential structures and driveways. The tracts will meet this minimum size requirement.

Water and sanitary sewer will be provided by individual wells and septic systems.

The subdivision will be accessed via Glencoe Drive. Traffic and drainage study waivers were approved by the engineer since impacts will be minimal.

### InRe: LETTER OF JUSTIFICATION – ARCHER ESTATES 11TH FILING

Steil Surveying Services, agent for the owner, intends to subdivide the N½ of Tract 9, Archer Estates, 3rd Filing, situate in a portion of Section 16, T14N, R65W, of the 6<sup>th</sup> P.M., Laramie County, Wyoming, into two (2) tracts for residential use.

The overall density of the subdivision is 9.56 acres. The Proposed subdivision will consist of two (2) tracts using half of the adjacent right of way to meet and exceed the minimum requirements as set forth by Laramie County.

The overall density of the subdivision is 10 acres. The Proposed subdivision will consist of two (2) tracts of 5.25 acres or greater.

Given limited surface runoff increases, and/or potential of significant traffic generation or alternative transportation network connections, we respectfully submit this waiver request on behalf of the owner.