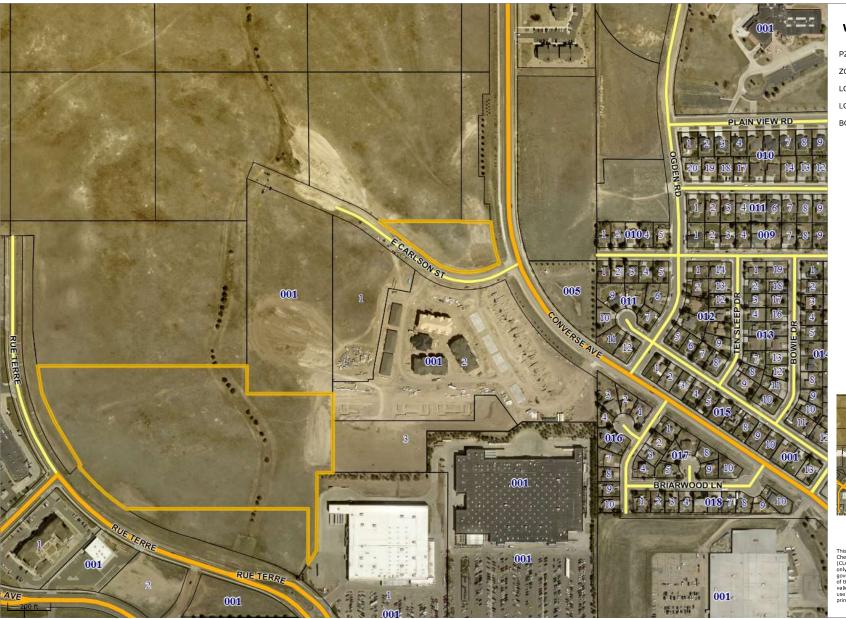

### **EXECUTIVE SUMMARY**

Steil Surveying Services LLC, on behalf of landowner, Section 20 LLC, has submitted a Zone Change application for the parcel of land located northwest of E. Carlson Street and Converse Avenue. The purpose of the application is to change the zone district to a district that conforms to the local area and proposed future development prior to annexation by the City of Cheyenne.

This is a reconsideration from the original information that was heard on May 22<sup>nd</sup>, 2025, by the Planning Commission. The 1.83-acre remaining parcel as denoted on the Zone Change map was originally the only one being considered for the zone change, however, upon recordation of the Winco Subdivision plat, Winco Subdivision, Tract 2, will need to be considered for the zone change as it will also be annexed by the City of Cheyenne.

#### **BACKGROUND**

The remaining 1.83-acre parcel is currently zoned A-1 and does not conform to Laramie County's A-1 designation standards. The minimum lot size for this zoning designation is ten (10) acres. Tract 2, Winco Subdivision, is conforming to the A-1 standards however, rezoning both parcels to CB – Community Business will allow for easier transition once annexed by the City of Cheyenne to their zoning standards and bring the 1.83-acre parcel into conformance while awaiting annexation. Both parcels are surrounded by further A-1 residential lots, City of Cheyenne N-3 – Neighborhood Residential High Density, and CB – Community Business.

#### Laramie County Wyoming MapServer

PZ-25-00022

ZONE CHANGE FROM A-1 TO CB

LCFA

LCSD 1

BOPU WATER/SEWER SERVICES

This map/data is made possible through the Cheyenne and Laramile County Cooperative GIS (CLCCGIS) Program and is for display purposes only. The CLCCGIS invokes its sovereign and governmental immunity in allowing access to or use of this data, and makes no warranties as to the use or misuse of this information, social with the use or misuse of this information, printed \$/13/2025