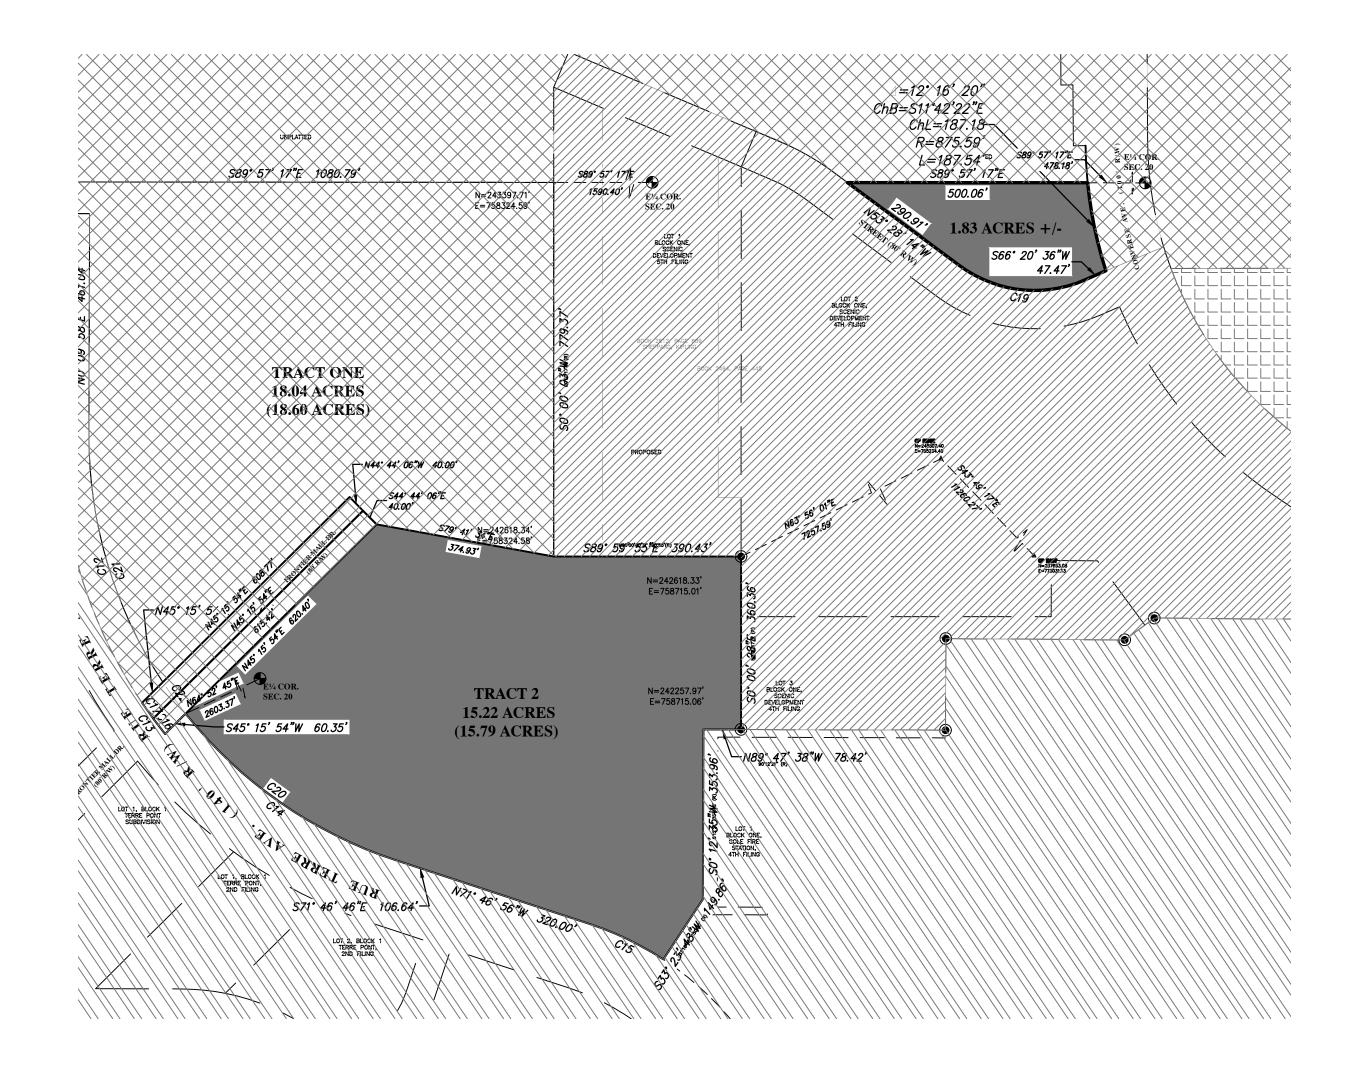

and Rural Residential to CB – Community Business for Tract 2, Winco Subdivision, and the remaining 1.83-acre parcel situated in the Southeast

quarter of Section 20, T14N, R66W, Laramie County, WY.

and that the Planning Commission may recommend approval of a Zone Change from A-1 – Agricultural and Rural Residential to CB – Community Business to the Laramie County Board of Commissioners for Tract 2, Winco Subdivision, and the remaining 1.83-acre

parcel situated in the Southeast quarter of Section 20, T14N, R66W, Laramie County, WY, with no conditions.