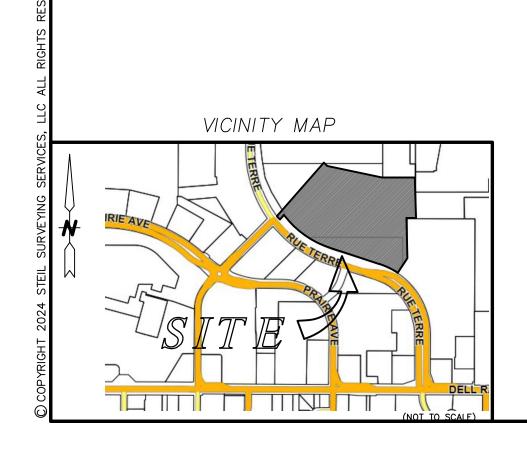

### **EXECUTIVE SUMMARY**

Steil Surveying Services LLC, on behalf of landowner, Section 20 LLC, has submitted a Zone Change application for the parcel of land located northwest of E. Carlson Street and Converse Avenue. The purpose of the application is to change the zone district to a district that conforms to the local area and proposed future development prior to annexation by the City of Cheyenne.

This is a reconsideration from the original information that was heard on May 22<sup>nd</sup>, 2025, by the Planning Commission. The 1.83-acre remaining parcel as denoted on the Zone Change map was originally the only one being considered for the zone change, however, upon recordation of the Winco Subdivision plat, Winco Subdivision, Tract 2, will need to be considered for the zone change as it will also be annexed by the City of Cheyenne.

#### **BACKGROUND**

The remaining 1.83-acre parcel is currently zoned A-1 and does not conform to Laramie County's A-1 designation standards. The minimum lot size for this zoning designation is ten (10) acres. Tract 2, Winco Subdivision, is conforming to the A-1 standards however, rezoning both parcels to CB – Community Business will allow for easier transition once annexed by the City of Cheyenne to their zoning standards and bring the 1.83-acre parcel into conformance while awaiting annexation. Both parcels are surrounded by further A-1 residential lots, City of Cheyenne N-3 – Neighborhood Residential High Density, and CB – Community Business.

### **ATTACHMENTS**

**Attachment 1: Location Map** 

**Attachment 2: Pre-Application Notes** 

**Attachment 3: Project Narrative** 

**Attachment 4: Agency Review Comments** 

**Attachment 5: Current Zoning Map** 