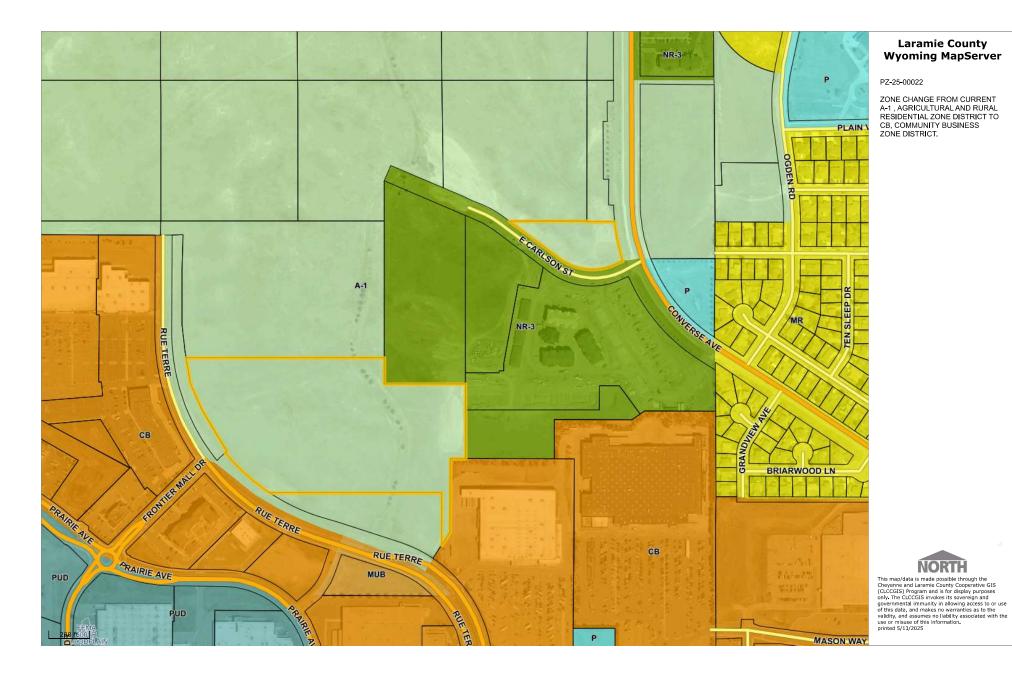

### **EXECUTIVE SUMMARY**

Steil Surveying Services LLC, on behalf of landowner, Section 20 LLC, has submitted a Zone Change application for the parcel of land located northwest of E. Carlson Street and Converse Avenue. The purpose of the application is to change the zone district to a district that conforms to the local area and proposed future development prior to annexation by the City of Cheyenne.

This is a reconsideration from the original information that was heard on May 22<sup>nd</sup>, 2025, by the Planning Commission. The 1.83-acre remaining parcel as denoted on the Zone Change map was originally the only one being considered for the zone change, however, upon recordation of the Winco Subdivision plat, Winco Subdivision, Tract 2, will need to be considered for the zone change as it will also be annexed by the City of Cheyenne.

#### **BACKGROUND**

The remaining 1.83-acre parcel is currently zoned A-1 and does not conform to Laramie County's A-1 designation standards. The minimum lot size for this zoning designation is ten (10) acres. Tract 2, Winco Subdivision, is conforming to the A-1 standards however, rezoning both parcels to CB – Community Business will allow for easier transition once annexed by the City of Cheyenne to their zoning standards and bring the 1.83-acre parcel into conformance while awaiting annexation. Both parcels are surrounded by further A-1 residential lots, City of Cheyenne N-3 – Neighborhood Residential High Density, and CB – Community Business.

#### Laramie County Wyoming MapServer

PZ-25-00022

ZONE CHANGE FROM A-1 TO CB

LCFA

LCSD 1

BOPU WATER/SEWER SERVICES

This map/data is made possible through the Cheyenne and Laramile County Cooperative GIS (CLCCGIS) Program and is for display purposes only. The CLCCGIS invokes its sovereign and governmental immunity in allowing access to or use of this data, and makes no warranties as to the use or misuse of this information, social with the use or misuse of this information, printed \$/13/2025